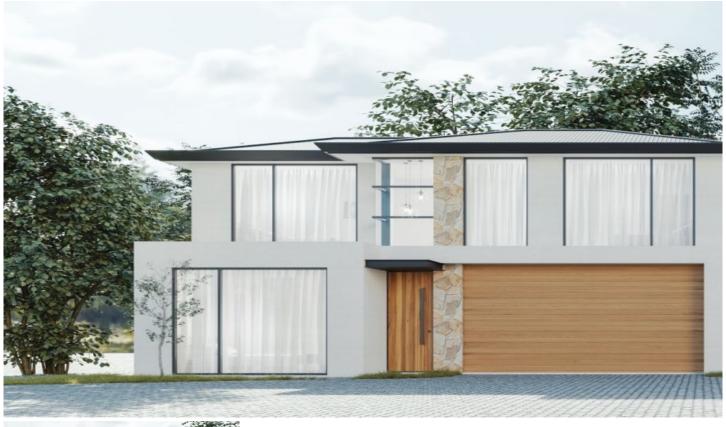

## 2/9 Dineen Place West Beach SA

Sophisticated and very spacious!

Uber cool black kitchens with gold taps, check out the internal 3D renders? they look so good.

Extra high 3m ceilings to the lower level.