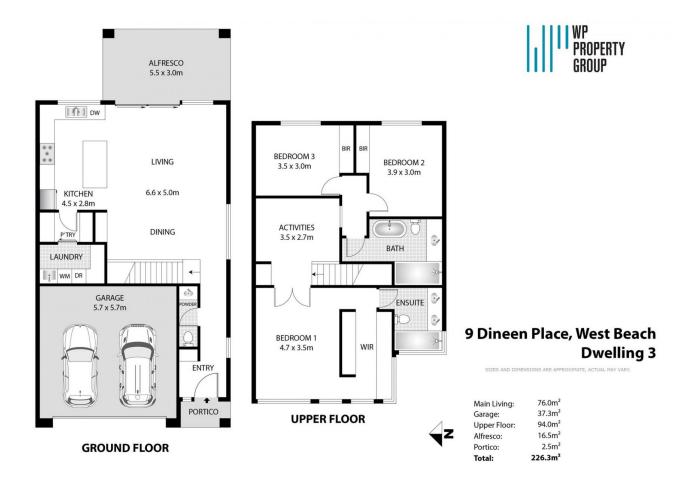

**GROUND FLOOR** 

Main Living:

Upper Floor:

36.5m<sup>2</sup>

65.3m<sup>2</sup>

16.5m<sup>2</sup>

2.0m<sup>2</sup>

214.8m<sup>2</sup>

Garage:

Alfresco:

Portico:

Total: