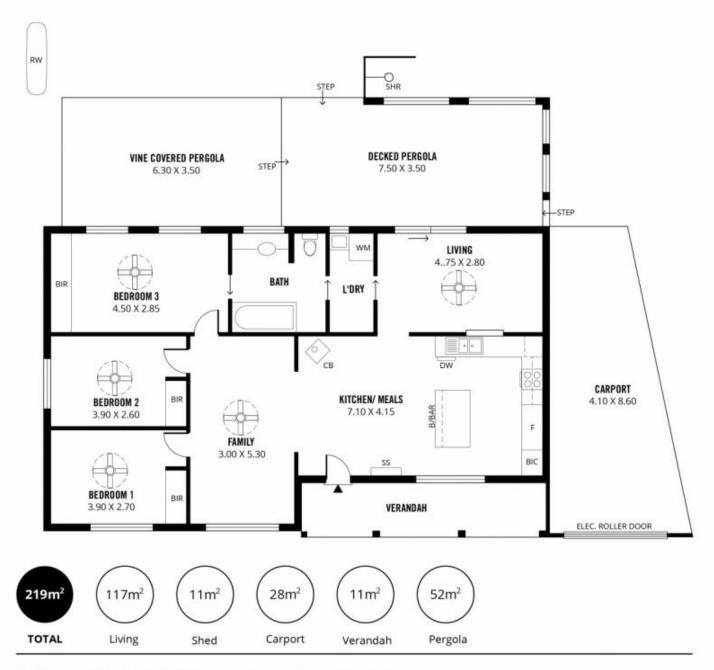

3 📭 1 🖺 7 🗬

Price : \$ 480,000 Building Size : 219 sqm Land Size : 730 sqm

View : https://www.bruse.com.au/sale/sa/fleurie u-peninsula/port-willunga/residential/hou

se/6028870

Toby Shipway 8413 8181