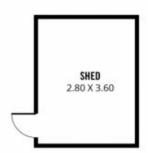

3 📭 1 🖺 7 🗬

Price : \$ 480,000 Building Size : 219 sqm Land Size : 730 sqm

View : https://www.bruse.com.au/sale/sa/fleurie u-peninsula/port-willunga/residential/hou

se/6028870

Toby Shipway 8413 8181