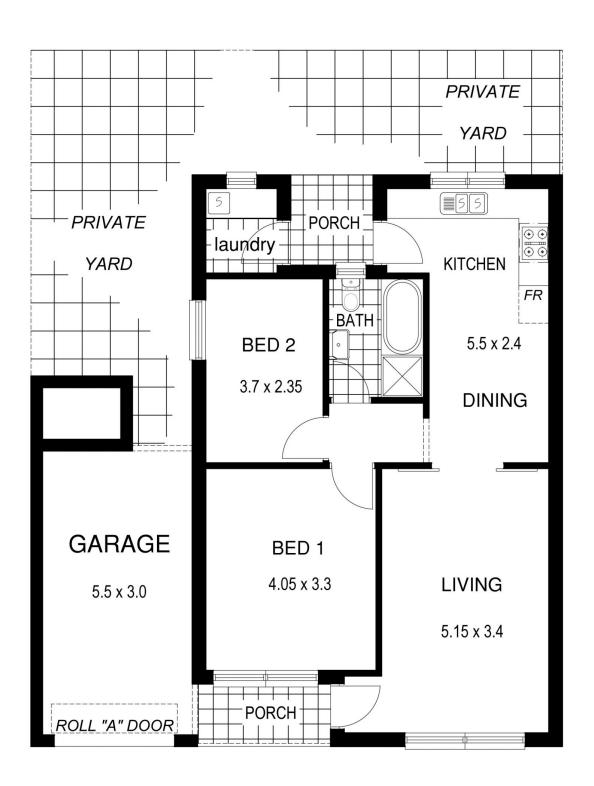

This single level home unit will be appealing to many buyers in this wonderful location. The home unit has a very generous living area, which has ample room to entertain well as it is a good size and it is adjacent to a good-sized dining area, which is also adjacent to the well-appointed kitchen facility with ample cupboard and bench space.

The balance of the home unit is set up as 2 bedrooms. The