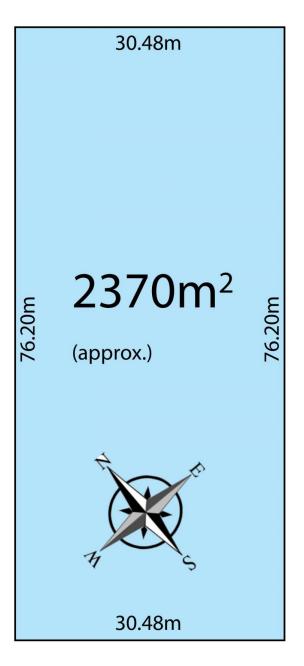

THE SECOND GARAGE IS 9.2M X 6.2M!

Huge double sized allotment of 2370m2 with a 30.48m frontage (approx.).

GREENHILL IS ONLY A 10 MINUTE DRIVE TO BURNSIDE VILLAGE.

Breathtaking views over the valley. So many rooms in this

4 🛤 2 🏪 10 🖨

| Ρ | rice | :\$770,000 | 0 |
|---|------|------------|---|
|   |      | - 0070     |   |

Land Size : 2370 sqm View : https://www

: https://www.bruse.com.au/sale/sa/adelaidehills/greenhill/residential/house/6000657