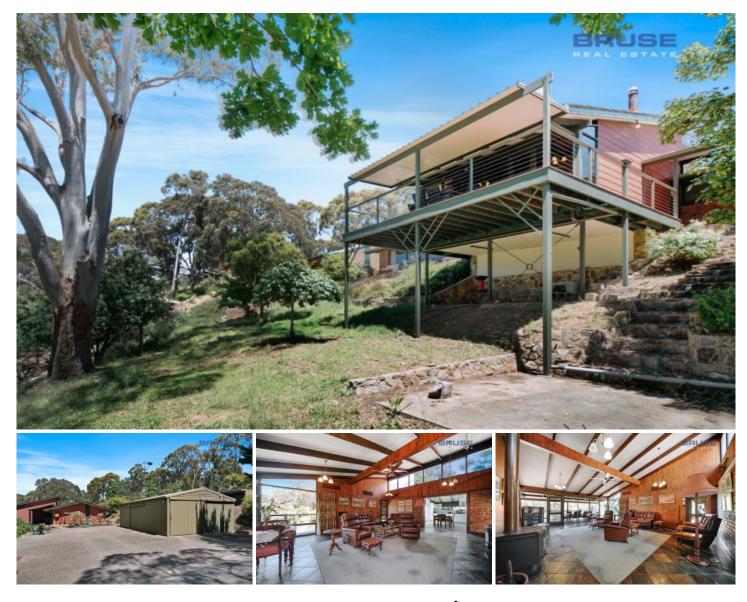

## 125 Yarrabee Road Greenhill SA

THIS IS A RARE HOME IN HIGHLY SOUGHT AFTER GREENHILL! YOU WILL BE IMPRESSED.

2 SEPARATE DRIVEWAYS, ONE LEADS TO THE DOUBLE CARPORT ADJACENT THE HOME. THE SECOND DRIVEWAY LEADS TO A HUGE GARAGE & WORKSHOP WITH FLAT LAND SURROUNDING THIS AREA.

THE SECOND GARAGE IS 9.2M X 6.2M!

Huge double sized allotment of 2370m2 with a 30.48m frontage (approx.).

GREENHILL IS ONLY A 10 MINUTE DRIVE TO BURNSIDE VILLAGE.

Breathtaking views over the valley. So many rooms in this