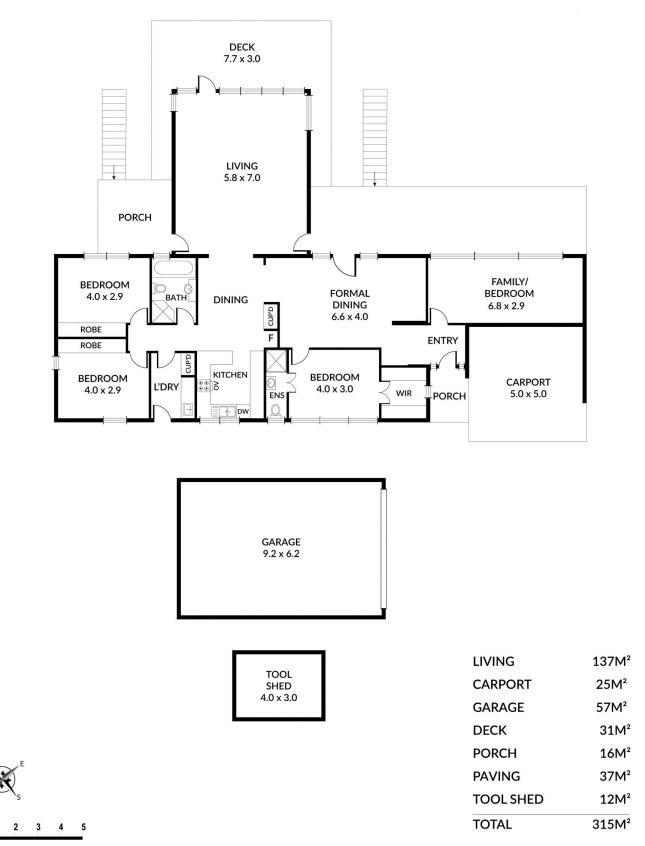

THE SECOND GARAGE IS 9.2M X 6.2M!

Huge double sized allotment of 2370m2 with a 30.48m frontage (approx.).

GREENHILL IS ONLY A 10 MINUTE DRIVE TO BURNSIDE VILLAGE.

Breathtaking views over the valley. So many rooms in this

## YARRABEE ROAD

Scale in metres. Indicative only. Dimensions are approximate. All information contained herein is gathered from sources we believe to be reliable. However we cannot guarantee its accuracy and interested persons sholud rely on their own enquiries