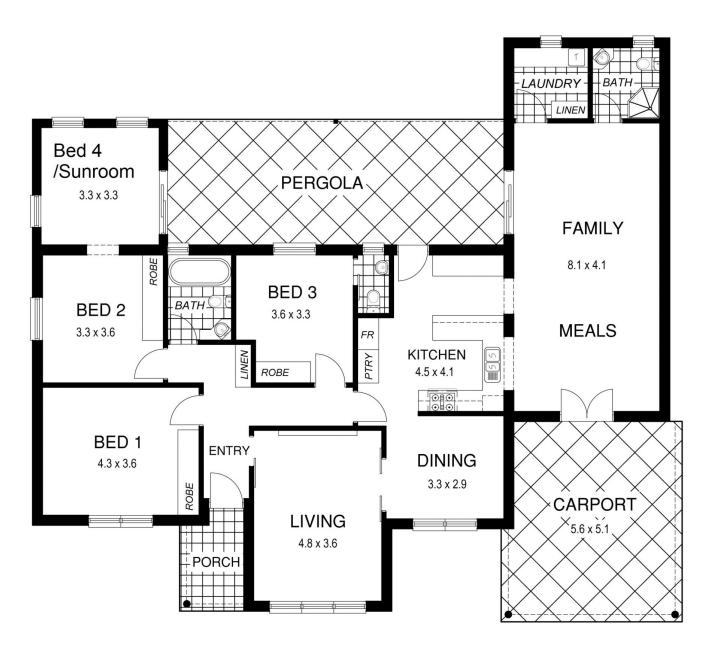

## **4 Kingsley Court Newton SA**

This home is in a very desirable court surrounded by other quality homes.

This home upon entry leads to a living area of generous proportions and further through to a formal dining room of the home.

The home has an excellent kitchen with upgraded appliances and kitchen cupboards with ample bench space, this is adjacent to the family area and everyday meals area. This family room is a good size room measuring some 8.1m x 4.1m and has direct access out to the brilliant outdoor living area of the home.

The home includes 4 good size bedrooms and built in robes to 3 of those.

4 📮 2 🖺 2 🖨

**Price** : \$ 645,000 **Land Size** : 590 sqm

View: https://www.bruse.com.au/sale/sa/north-nort

h-east-suburbs/newton/residential/house/59