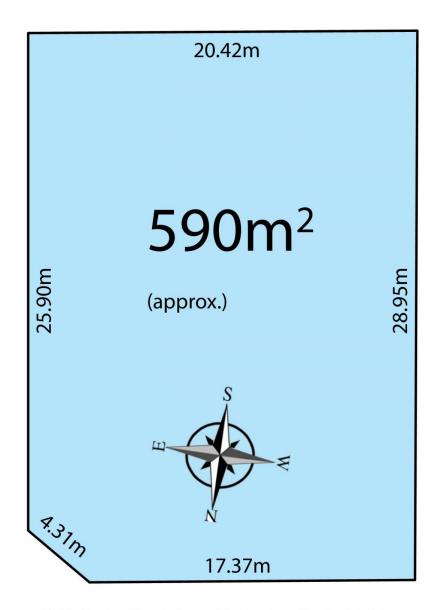

The home includes 4 good size bedrooms and built in robes to 3 of those.

4 📮 2 🖺 2 🖨

**Price** : \$ 645,000 **Land Size** : 590 sqm

View: https://www.bruse.com.au/sale/sa/north-nort

h-east-suburbs/newton/residential/house/59