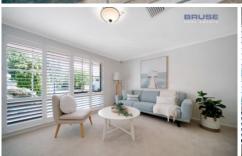

The home also has a large timber deck patio at the rear of the home which can also be used as an outdoor living area or for kids to play in, it just is a great spot to entertain on.

The home itself is setup as an entrance hallway that leads to the formal sitting room and formal dinning of the home. This generous area has an outlook to the front gardens of