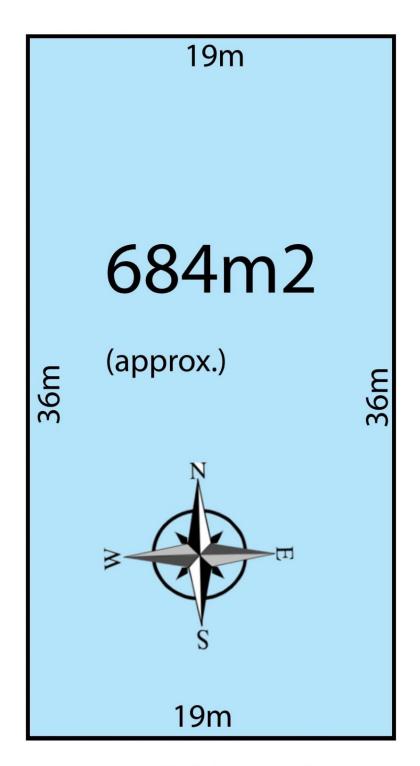

4 🖳 2 🖺 1 😭

**Price** : \$ 710,000 **Land Size** : 684 sqm

View : https://www.bruse.com.au/sale/sa/eastern-s

uburbs/hectorville/residential/house/599671

6

Bevan Bruse 08 8431 8181

Theon Bruse 08 8431 8181