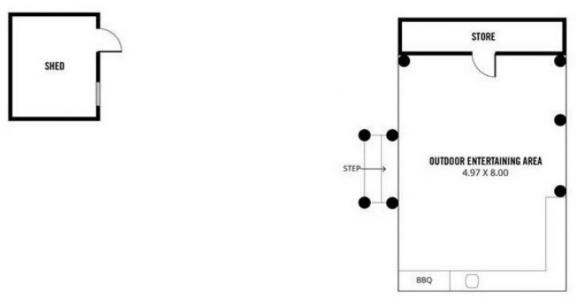

## 41 Watson Street Hectorville SA

This home is so close to shopping, schooling and everything, it's just a good spot to live.

This home is brilliant for the entertainer, it has a private outdoor living area which is setup with a kitchen, fridges and barbeque all in stainless steel. In a private area which also has a store room off of it which is just a brilliant room to entertain on a grand scale. Open on one side to the spectacular garden area.