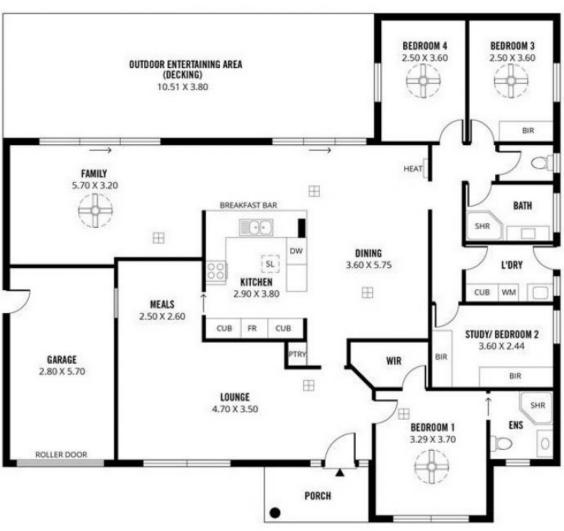

The home also has a large timber deck patio at the rear of the home which can also be used as an outdoor living area or for kids to play in, it just is a great spot to entertain on.

The home itself is setup as an entrance hallway that leads to the formal sitting room and formal dinning of the home. This generous area has an outlook to the front gardens of