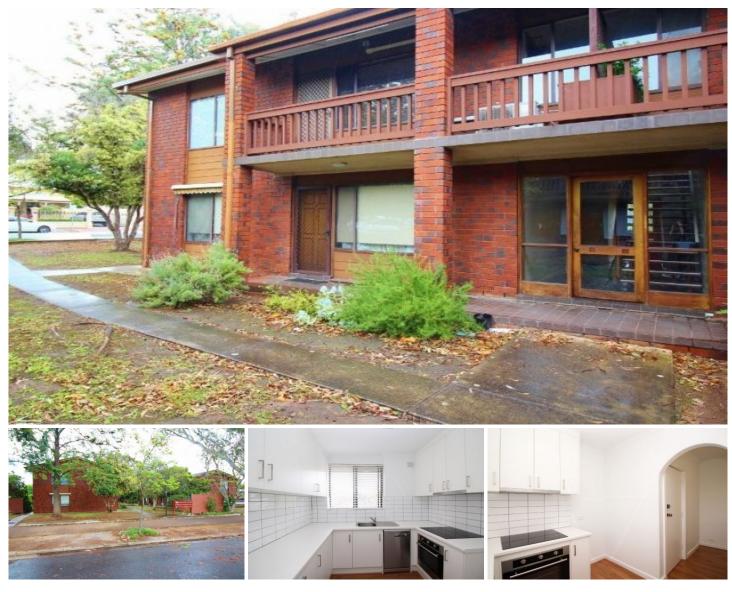

## 12/20 Roberts Street Unley SA

\*\* OPEN INSPECTION WEDNESDAY 9th December 5.00-5.15PM \*\*

## \*\* 2 BEDROOM MODERN UNIT! Excellent location! \*\*

This is a neat and tidy spacious unit - a great opportunity. The unit offers a modern kitchen with dishwasher, large living room, good sized bedrooms, air conditioning, attractive floating floors and carpets, plus much more!

This unit is located in a prime location - so close to the city, shopping, restaurants, cafes, good schooling, transport and parks and reserves.

Other features are:

- Split system air conditioning unit in the living area.