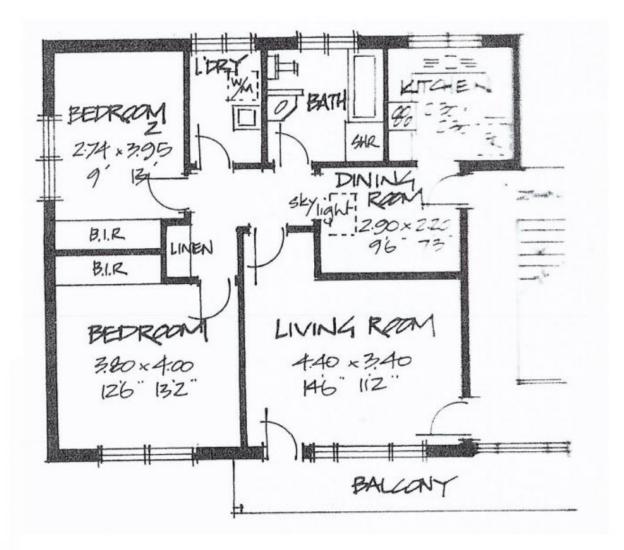

## \*\* 2 BEDROOM MODERN UNIT! Excellent location! \*\*

This is a neat and tidy spacious unit - a great opportunity. The unit offers a modern kitchen with dishwasher, large living room, good sized bedrooms, air conditioning, attractive floating floors and carpets, plus much more!

This unit is located in a prime location - so close to the city, shopping, restaurants, cafes, good schooling, transport and parks and reserves.

Other features are:

- Split system air conditioning unit in the living area.