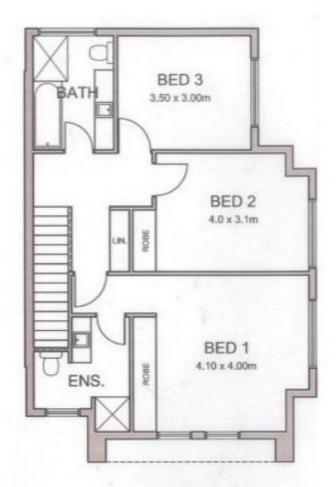

## 45A Hectorville Road Hectorville SA

\*\* OPEN INSPECTION MONADY 30TH NOVEMBER 1.05-1.20PM \*\*

Modern home in perfect location

This home has been well looked after and is in immaculate condition.

LOCK UP GARAGE PLUS 2 EXTRA CAR PARKS.

Being located on the corner has allowed the design for this home to have lots of windows to bring in the natural light. It makes this property rather special.

Huge kitchen with a very large breakfast bar and so much cooking space. Full size 900mm oven and gas cooktop.

## 3 🛤 2 🚰 3 🚘

View : https://www.bruse.com.au/lease/sa/eastern-subur bs/hectorville/residential/house/5994309



Property Management 08 8431 8485



GROUND FLOOR PLAN



## UPPER FLOOR PLAN