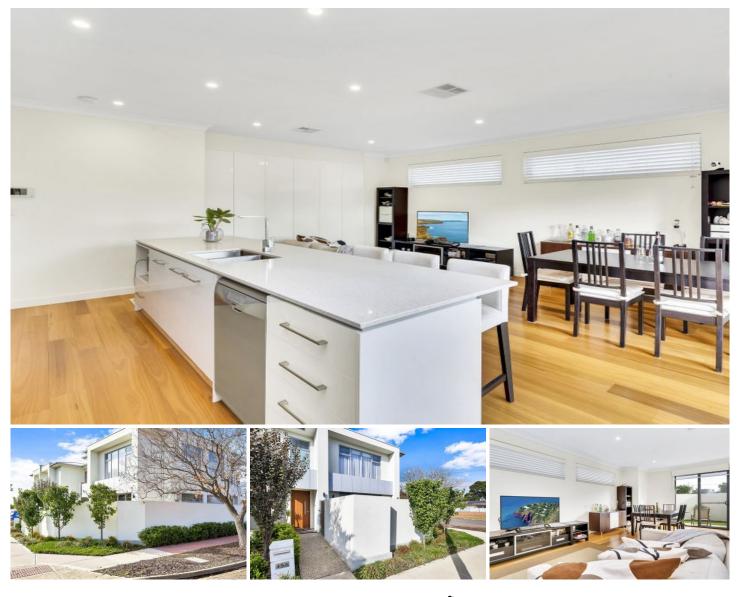

## 45A Hectorville Road Hectorville SA

\*\* OPEN INSPECTION MONADY 30TH NOVEMBER 1.05-1.20PM \*\*

Modern home in perfect location

This home has been well looked after and is in immaculate condition.

LOCK UP GARAGE PLUS 2 EXTRA CAR PARKS.

Being located on the corner has allowed the design for this home to have lots of windows to bring in the natural light. It makes this property rather special.

Huge kitchen with a very large breakfast bar and so much cooking space. Full size 900mm oven and gas cooktop.