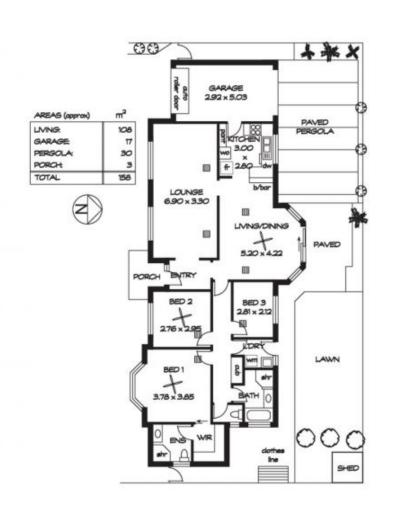

## 3 BEDROOM HOME IN GLENUNGA!

This spacious and modern home offers excellent family living and features a pretty street frontage with landscaped gardens and single car garage with electric roller door.

The home is located in the well sought after suburb of Glenunga and is conveniently located only a quick walk to Burnside Village, Glenunga International High School, Glenunga Oval, transport, and only 10 minutes drive to the City.

In the Linden Park Primary School Zone.

Features include:

3 📭 2 🖺 1 🖨

**View :** https://www.bruse.com.au/lease/sa/eastern-subur bs/glenunga/residential/house/5994060

Property Management 08 8431 8485