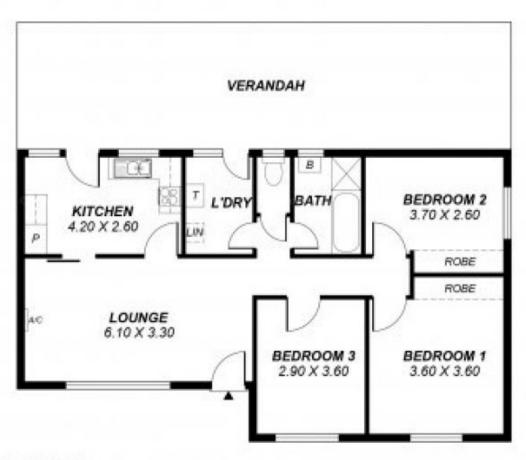

18 Sunhaven Avenue Athelstone SA

\*\* OPEN INSPECTION TBC \*\*

WELL PRESENTED FAMILY HOME! BEAUTIFUL GARDEN SETTINGS

This home is positioned on a large allotment of land 820 m2 in the beautiful and leafy suburb of Athelstone.

This home offers a double length garage or shed/workshop and landscaped front and back garden areas with an option to add a veggie patch area in the rear yard, if so desired. A three

bedroom neat and tidy home with good sized rooms throughout.

3 📭 1 🔓 3 😭

**View**: https://www.bruse.com.au/lease/sa/north-north-e ast-suburbs/athelstone/residential/house/599328 3

Property Management 08 8431 8485

This drawing is for illustration purposes only.
All measurements are approximate and details intended to be relied upon should be independently verified.