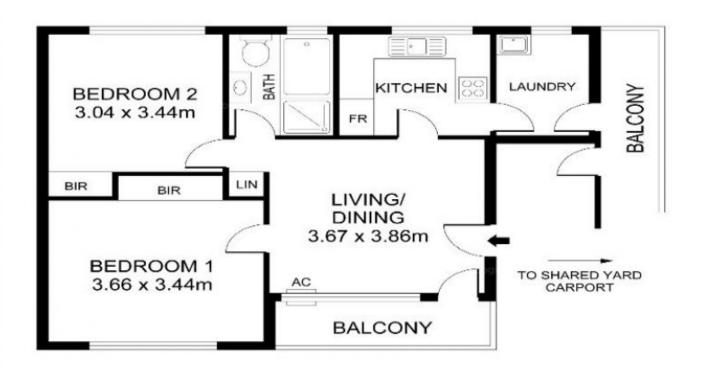

## 5/20 Stamford Street Parkside SA

Affordable City Fringe Lifestyle and great investment.

Positioned on an attractive tree lined street in a quiet and peaceful group of only 6, this freshly renovated unit offers a fantastic opportunity for 1st home buyers, investors and those looking to downsize.

There is also an excellent choice of public and private schools nearby with ZONING FOR PARKSIDE PRIMARY AND GLENUNGA INTERNATIONAL HIGH SCHOOL.

2 📭 1 🖺 1 🗬

Price : \$ 340,000 Building Size : 72 sqm

View : https://www.bruse.com.au/sale/sa/easter