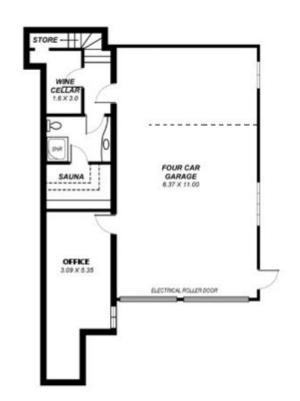

The home includes a 4-car garage, 2 very generous living areas, 2 dining areas, 4 bedrooms. The home also has on the lower level a third bathroom with sauna room and this is also adjacent to the separate office area to the home.

A great opportunity to purchase a home with excellent living space, enormous amount of car parking space and a large cellar storage space.

The beautiful garden setting of the home is something that