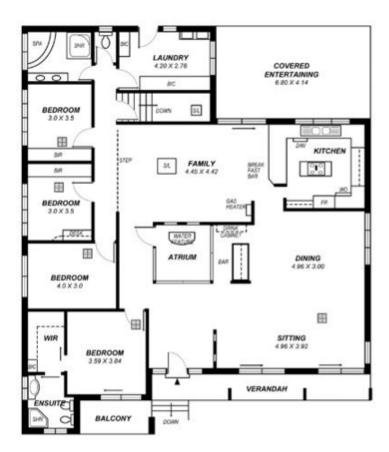

The home includes a 4-car garage, 2 very generous living areas, 2 dining areas, 4 bedrooms. The home also has on the lower level a third bathroom with sauna room and this is also adjacent to the separate office area to the home.