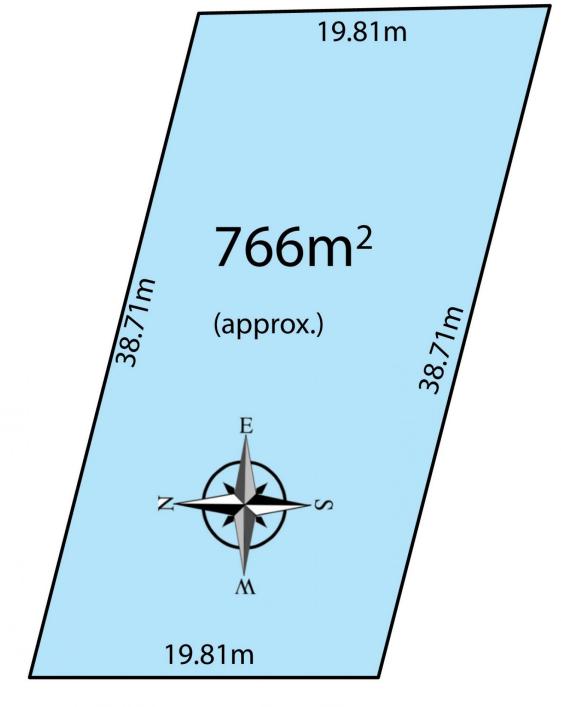

## 4 🛤 3 🏪 4 🚘

View

| Price     | :\$1,340,000 |
|-----------|--------------|
| Land Size | : 766 sqm    |

: https://www.bruse.com.au/sale/sa/eastern-s uburbs/burnside/residential/house/5990205

**Bevan Bruse** 08 8431 8181