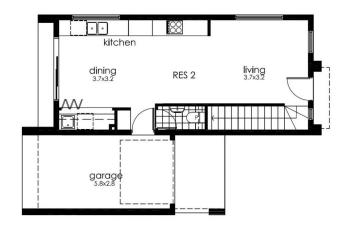

## 4/39 Ann Street Campbelltown SA

\*\*OPEN FOR INSPECTION WEDNESDAY 9TH DECEMBER 12.00-12.15PM \*\*

This MODERN designer look townhouse is only one of four and is in an excellent location. Close to reserves and playgrounds, transport, shopping, cafes and restaurants, good schooling and more! This home will suit many tenants - move in and enjoy a great lifestyle!

This home features quality appliances, fixtures and fittings throughout, with many extras such as stone bench tops to the kitchen & bathrooms, full height floor to ceiling tiles to bathrooms, Blanco extra-large 90cm oven and Blanco 90cm gas cooktop, high ceilings on both levels & solid timber staircases. The lower level features quality porcelain tiles and the upper level features floating stylish timber floors. Plus so much more.