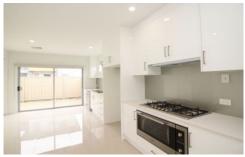

This home features quality appliances, fixtures and fittings throughout, with many extras such as stone bench tops to the kitchen & bathrooms, full height floor to ceiling tiles to bathrooms, Blanco extra-large 90cm oven and Blanco 90cm gas cooktop, high ceilings on both levels & solid timber staircases. The lower level features quality porcelain tiles and the upper level features floating stylish timber floors. Plus so much more.