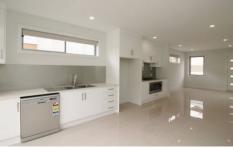

This home features quality appliances, fixtures and fittings throughout, with many extras such as stone bench tops to the kitchen & bathrooms, full height floor to ceiling tiles to bathrooms, Blanco extra-large 90cm oven and Blanco 90cm gas cooktop, high ceilings on both levels & solid timber staircases. The lower level features quality porcelain tiles and the upper level features floating stylish timber floors. Plus so much more.