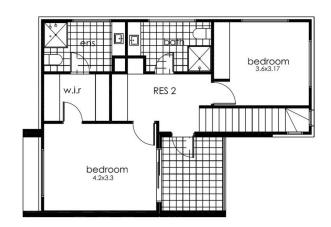

## 4/39 Ann Street Campbelltown SA

\*\*OPEN FOR INSPECTION WEDNESDAY 9TH DECEMBER 12.00-12.15PM \*\*

This MODERN designer look townhouse is only one of four and is in an excellent location. Close to reserves and playgrounds, transport, shopping, cafes and restaurants, good schooling and more! This home will suit many tenants - move in and enjoy a great lifestyle!

This home features quality appliances, fixtures and fittings throughout, with many extras such as stone bench tops to the kitchen & bathrooms, full height floor to ceiling tiles to bathrooms, Blanco extra-large 90cm oven and Blanco 90cm gas cooktop, high ceilings on both levels & solid timber staircases. The lower level features quality porcelain tiles and the upper level features floating stylish timber floors. Plus so much more.