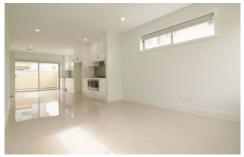

This home features quality appliances, fixtures and fittings throughout, with many extras such as stone bench tops to the kitchen & bathrooms, full height floor to ceiling tiles to bathrooms, Blanco extra-large 90cm oven and Blanco 90cm gas cooktop, high ceilings on both levels & solid timber staircases. The lower level features quality porcelain tiles and the upper level features floating stylish timber floors. Plus so much more.