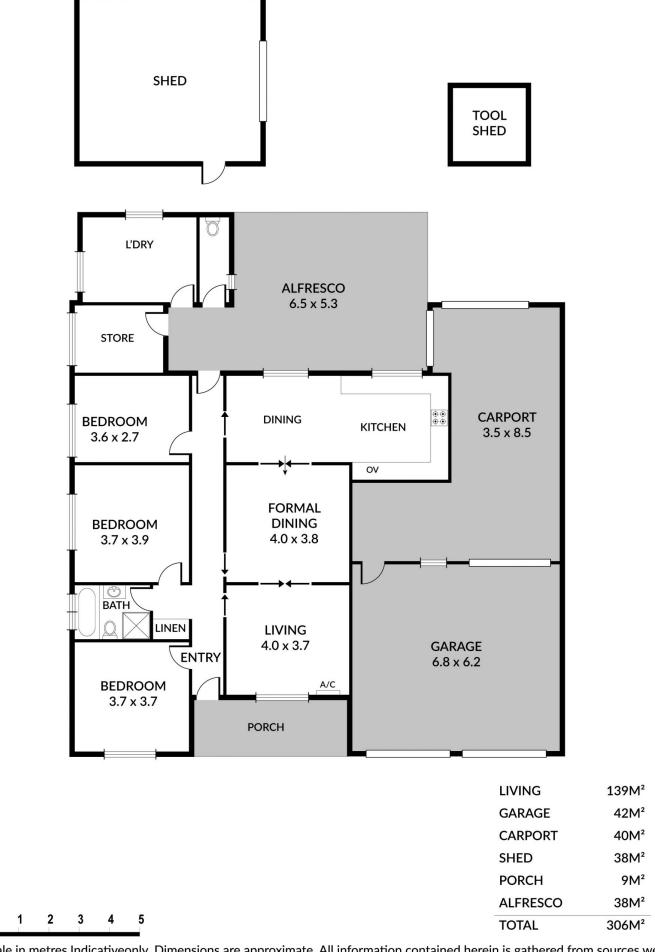

The home itself comprises of generous amounts of living space, bedroom space, good bathroom, excellent kitchen and certainly it does have accommodation that could suit many buyers for a number of years for rental or to live in.

Double garage plus large carport and a very large alfresco outdoor living area and a large tool shed workshop.

Sites like this do not come on the market and there is not many of them left. Do not hold back. Inspect it at your earliest convenience as this is certainly a unique offering. **Price** : \$ 867,000 **Land Size** : 1470 sqm