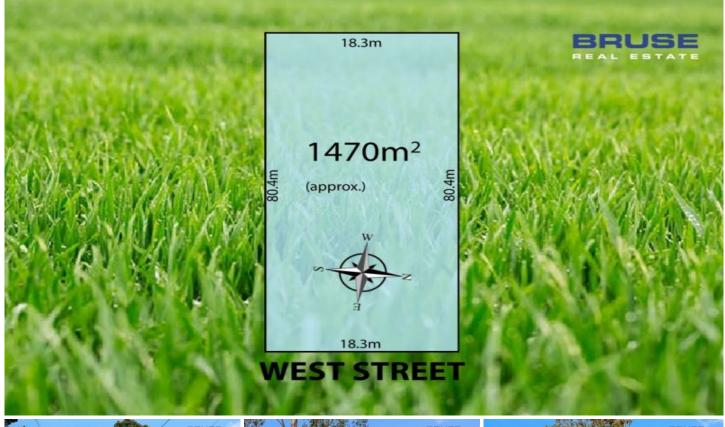

Double garage plus large carport and a very large alfresco outdoor living area and a large tool shed workshop.

Sites like this do not come on the market and there is not many of them left. Do not hold back. Inspect it at your earliest convenience as this is certainly a unique offering. **Price** : \$ 867,000 **Land Size** : 1470 sqm