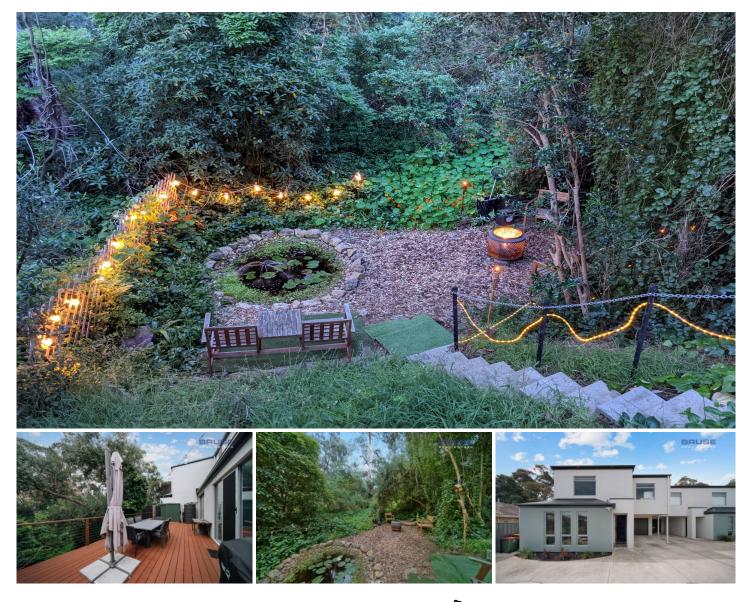

## **Res 3/2 Apalie Drive Modbury SA**

YOU WILL ABSOLUTELY LOVE THIS HOME. THE OUTDOOR LIVING AREAS ARE UNIQUE & INSPIRATIONAL. CHECK OUT THE PICTURES. Huge outdoor deck area, perfect for entertaining. Then take the steps down to a hidden garden with a pond, set underneath beautiful shady gum trees. Get close to nature and see if you can even spot the local koalas!

Modern and beautifully built in 2016. The attention to detail is excellent.