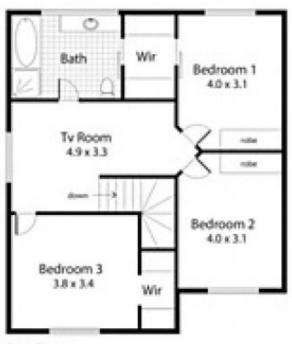

**First Floor** 

| Area (Es    | timate only) |
|-------------|--------------|
| Lower Level | 68.69 m      |
| Upper Level | 76.14 ma     |
| Porch       | 3.41 ma      |
| Carport     | 13.11 mu     |
| Garage      | 16.13 mu     |
| Decking     | \$2.58 ma    |
| Total       | 230.06 m     |