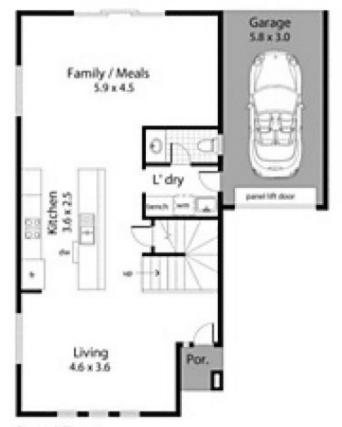

## VERY SPACIOUS LIVING ROOM

Open plan design but with a central kitchen to separate the living area and dining area. This design allows for the benefit of natural light to come in from 3 sides of this area. Also allows the central kitchen to be extra-large.

Ground Floor