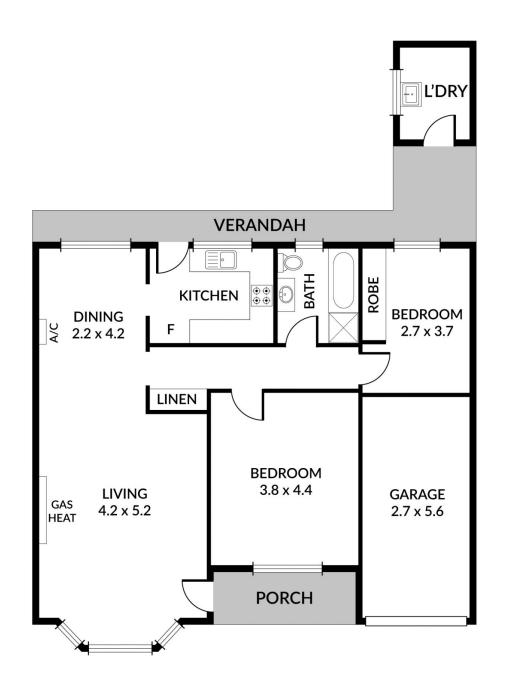

Theon Bruse 08 8431 8181

Bevan Bruse 08 8431 8181

| LIVING<br>VERANDAH | 103M²<br>12M² |
|--------------------|---------------|
|                    |               |
| TOTAL              | 120M²         |

0 1 2 3 4 5

Scale in metres.Indicativeonly. Dimensions are approximate. All information contained herein is gathered from sources we believe to be reliable. However we cannot guarantee its accuracy and interested persons sholud rely on their own enquiries