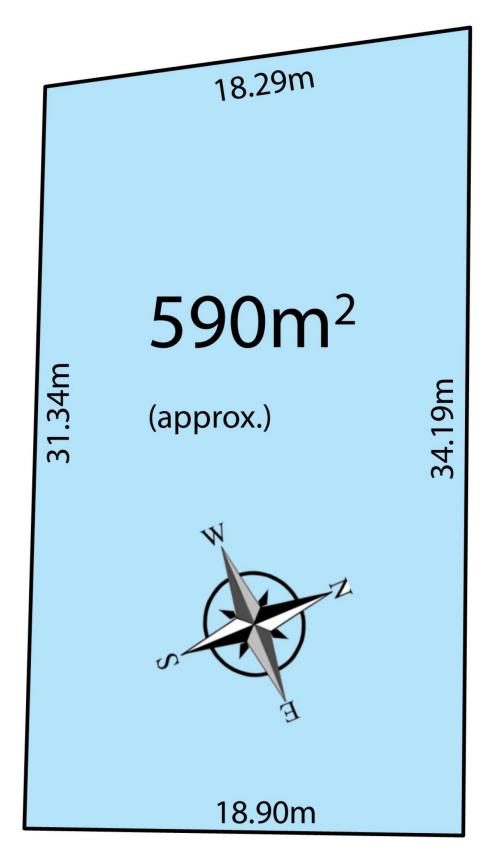

The estate boasts no overhead power lines to add to the sense of tranquility. Close to Athelstone Shopping Centre and excellent schooling.

4 🕒 1 🖺 2 🖨

**Price** : \$ 560,000 **Land Size** : 590 sqm

View: https://www.bruse.com.au/sale/sa/north-nort