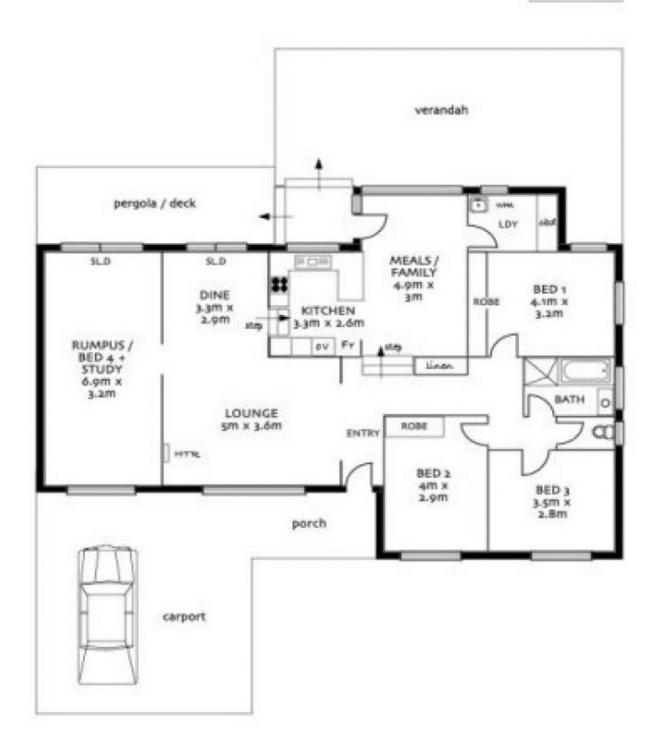

## **6 Wistaria Grove Athelstone SA**

The estate boasts no overhead power lines to add to the sense of tranquility. Close to Athelstone Shopping Centre and excellent schooling.

4 🕒 1 🖺 2 🖨

**Price** : \$ 560,000 **Land Size** : 590 sqm

View: https://www.bruse.com.au/sale/sa/north-nort

## WISTARIA GROVE