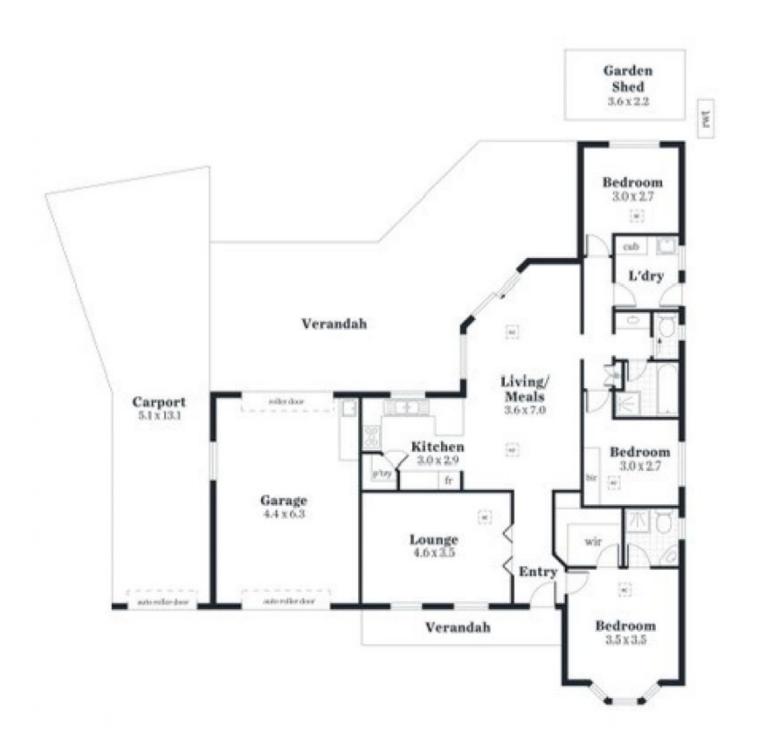

3 🕮 2 🖺 3 🗬

**View**: https://www.bruse.com.au/lease/sa/north-north-e ast-suburbs/campbelltown/residential/house/5976 763

Property Management 08 8431 8485

| Area (Estimate Only) |                       |
|----------------------|-----------------------|
| Living               | 121.67 m <sup>2</sup> |
| Garage               | 29.25 m <sup>2</sup>  |
| Carport              | 48.84 m <sup>2</sup>  |
| Verandah             | 63.19 m <sup>2</sup>  |
| Garden Shed          | 8.36 m <sup>2</sup>   |
| Total                | 271.31 m <sup>2</sup> |