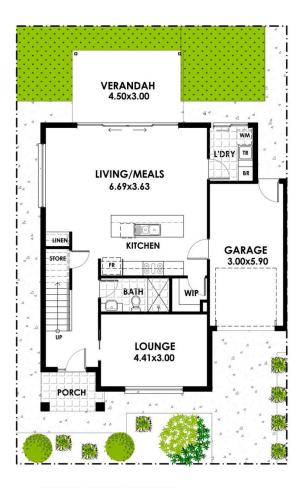

## **37 GRAY STREET**

| AREAS          | m <sup>2</sup> |
|----------------|----------------|
| LOWER LIVING   | 81.00          |
| UPPER LIVING   | 89.50          |
| GARAGE         | 20.00          |
| VERANDAH       | 13.50          |
| PORCH<br>TOTAL | 3.90<br>207.90 |
|                |                |

**GROUND FLOOR / SITE PLAN** 

FIRST FLOOR PLAN