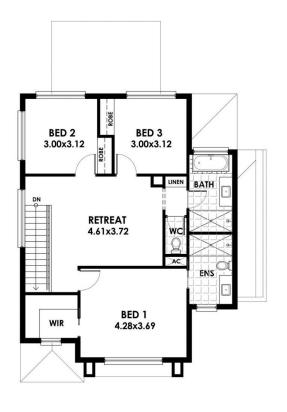

## **37 GRAY STREET**

| AREAS          | m <sup>2</sup> |
|----------------|----------------|
| LOWER LIVING   | 81.00          |
| UPPER LIVING   | 89.50          |
| GARAGE         | 20.00          |
| VERANDAH       | 13.50          |
| PORCH<br>TOTAL | 3.90<br>207.90 |
|                |                |

**GROUND FLOOR / SITE PLAN** 

FIRST FLOOR PLAN