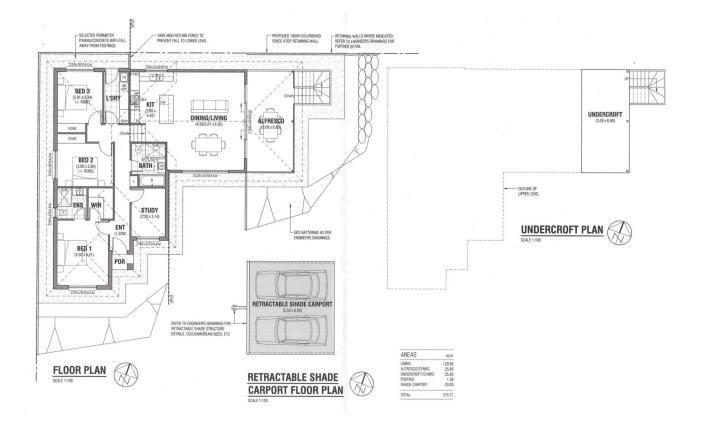

## 19C/ Burton Road Athelstone SA

This is a community title allotment for 3 homes, 2 have been built to a high standard.

This allotment of land is now for sale and is 1419m2 (approx.) a very rare find.

There is development plan consent approval that has been approved with council for the ATTACHED BUILDING PLAN.