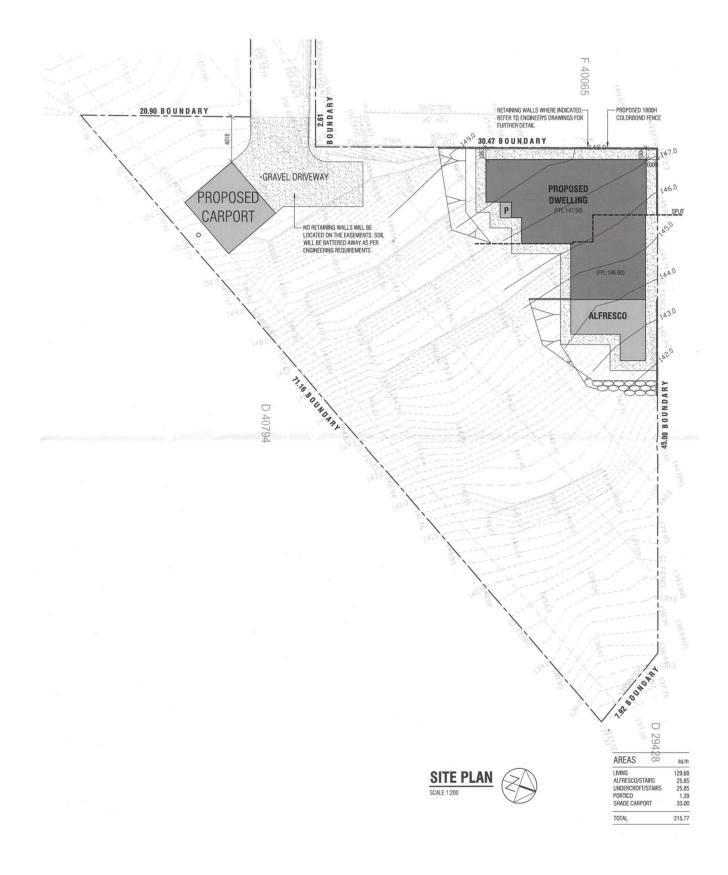

## 19C/ Burton Road Athelstone SA

This is a community title allotment for 3 homes, 2 have been built to a high standard.

This allotment of land is now for sale and is 1419m2 (approx.) a very rare find.

There is development plan consent approval that has been approved with council for the ATTACHED BUILDING PLAN.

This is an amazing environment to build a dream home.

Walk down the private driveway to inspect the land.

Please contact me for further details BEVAN BRUSE 0419 809 852

- **Price** : \$ 260,000
- Land Size : 1419 sqm View : https://www