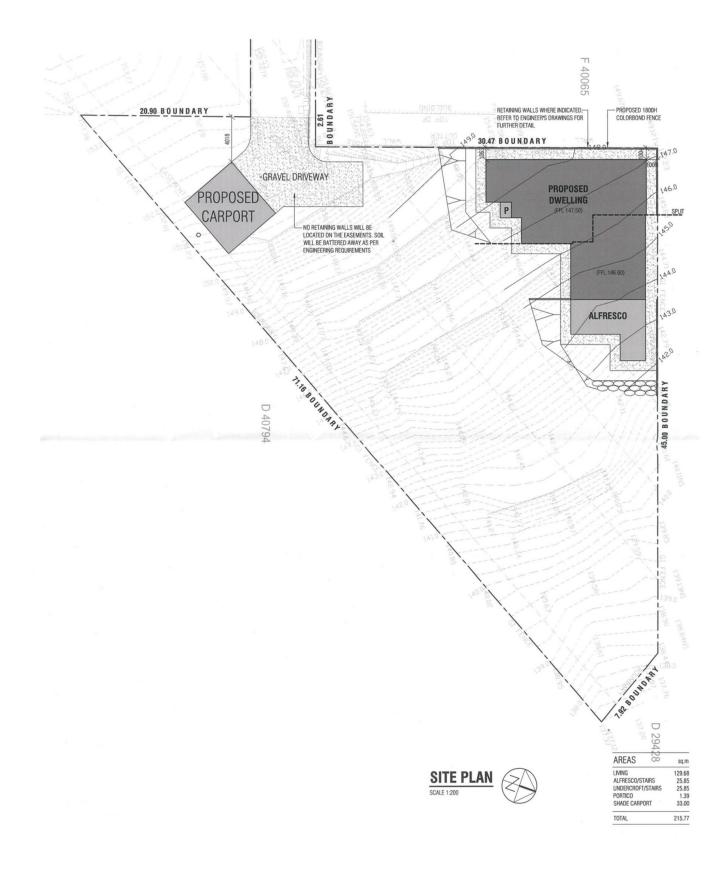

## **19C Burton Road Athelstone SA**

This is a community title allotment for 3 homes, 2 have been built to a high standard.

This allotment of land is now for sale and is 1419m2 (approx.) a very rare find.

There is development plan consent approval that has been approved with council for the ATTACHED BUILDING PLAN.

This is an amazing environment to build a dream home.

Walk down the private driveway to inspect the land.