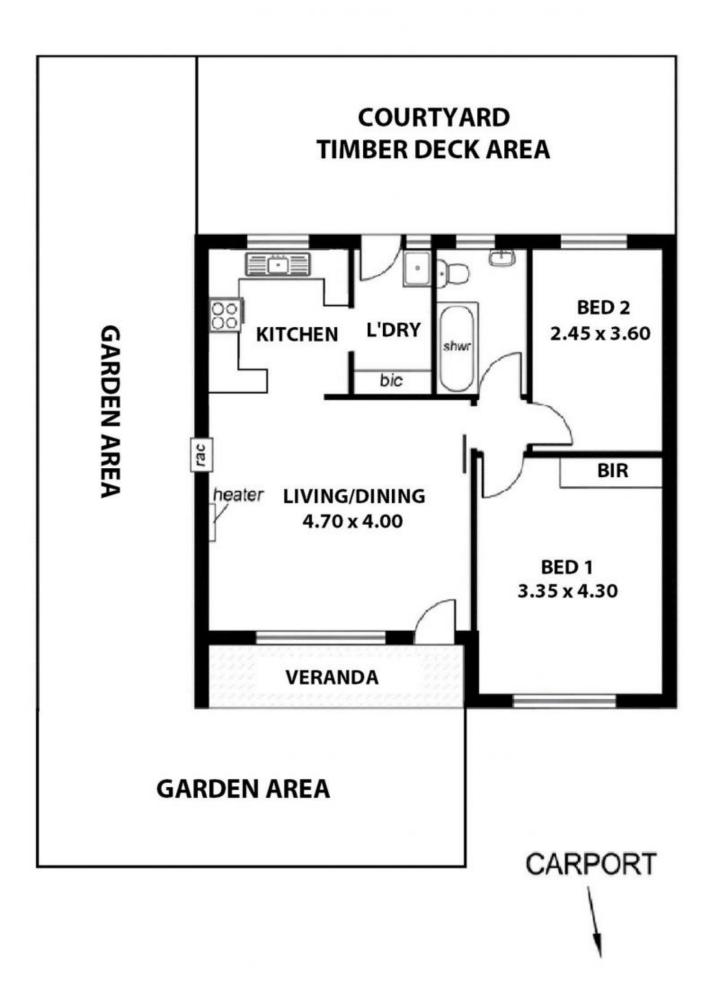

## 4/5 Holton Street Glenside SA

2 BEDROOMS WITH A GENEROUS LIVING AREA \*\*

THIS WELL DESIGNED SINGLE LEVEL HOME UNIT IS A SURPRISE PACKAGE. IT OFFERS A VERY GOOD SIZE GARDEN AREA AND A STUNNING UNDERCOVER OUTDOOR LIVING AREA WITH TIMBER FLOOR.

THIS HOME UNIT INCLUDES A GENEROUS LIVING ROOM. UPGRADED KITCHEN WITH STONE BENCH TOPS & UPGRADED BATHROOM. JUST MOVE IN, LIVE AND ENJOY THIS MARVELLOUS LOCATION AT GLENSIDE, JUST A FEW MINUTES WALK TO BURNSIDE VILLAGE AND A HOP STEP AND A JUMP TO THE CITY CENTRE. ONLY MINUTES TO GLENUNGA INTERNATIONAL HIGH SCHOOL.

The home unit is quietly positioned at the rear of the well

View : https://www.bruse.com.au/lease/sa/eastern-subur bs/glenside/residential/unit/5925332

Property Management 08 8431 8485

https://www.bruse.com.au Just another WordPress site