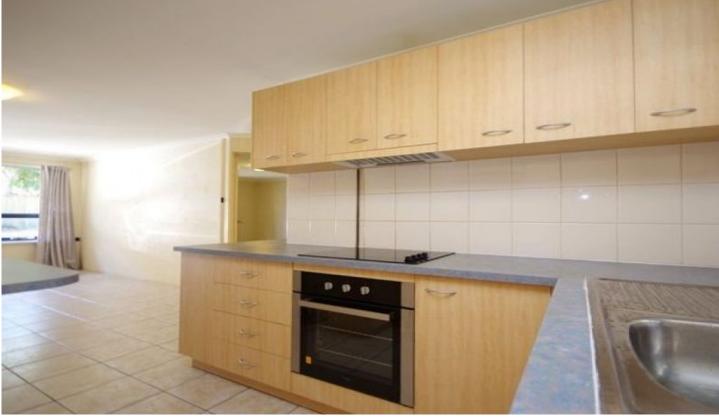

## Featuring -

- > Renovated kitchen with stainless steel appliances
- > Open plan dining/living room
- > Large main bedroom with floor to ceiling built in robe
- > Second bedroom with floor to ceiling built in robe
- > Full bathroom, including washing machine facilities
- > Separate laundry facilities on site