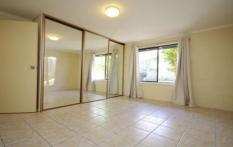

## Featuring -

- > Renovated kitchen with stainless steel appliances
- > Open plan dining/living room
- > Large main bedroom with floor to ceiling built in robe
- > Second bedroom with floor to ceiling built in robe
- > Full bathroom, including washing machine facilities
- > Separate laundry facilities on site