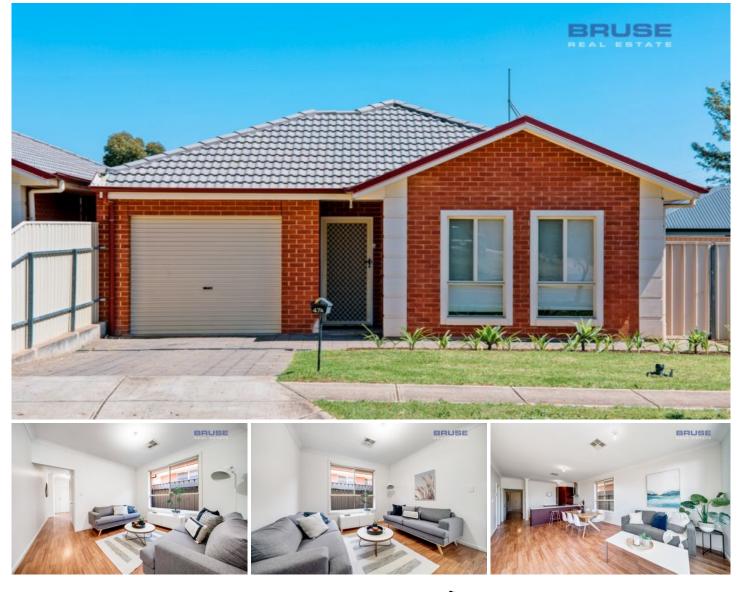

## 47A High Avenue Clearview SA

This home built in 2006 offers accommodation of 2 living areas. Separate living area, kitchen, dining and family room area. 3 good size bedrooms, 2 excellent bathrooms, good size laundry. Great views over the garden area from the family room.

Lock up garage with direct home access.

A home where you can move in, live and enjoy a wonderful life in this very peaceful location right in the heart of the wonderful location of Clearview.

CLEARVIEW IS ON THE MOVE it is so close to every convenience and very close to the city centre. Do not miss out on this one, it is a good one. A great home to live in and enjoy or investment.

## 3 🛤 2 🚰 1 🚘

View

| Price     | : \$ 465,000 |
|-----------|--------------|
| Land Size | : 390 sam    |

: 390 sam

: https://www.bruse.com.au/sale/sa/north-nort h-east-suburbs/clearview/residential/house/ 5916368