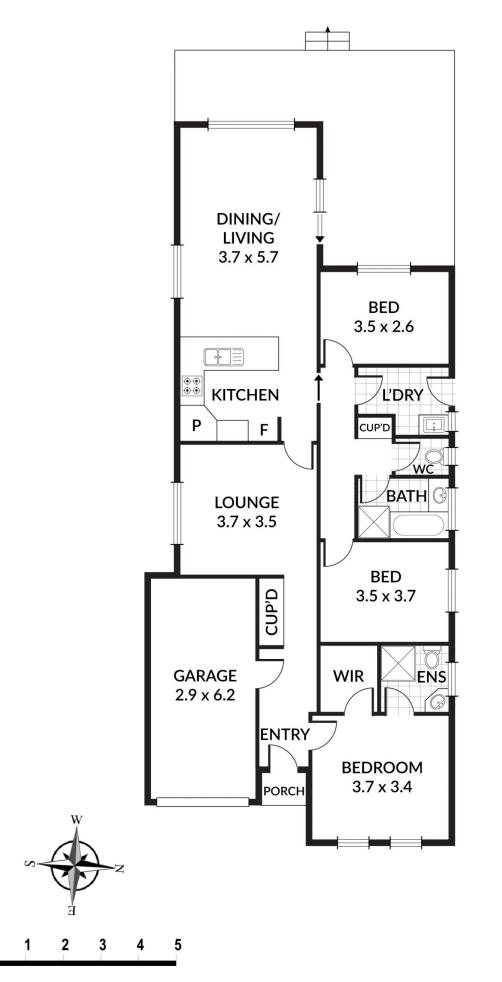

## 47A High Avenue Clearview SA

This home built in 2006 offers accommodation of 2 living areas. Separate living area, kitchen, dining and family room area. 3 good size bedrooms, 2 excellent bathrooms, good size laundry. Great views over the garden area from the family room.

Lock up garage with direct home access.

A home where you can move in, live and enjoy a wonderful life in this very peaceful location right in the heart of the wonderful location of Clearview.

CLEARVIEW IS ON THE MOVE it is so close to every convenience and very close to the city centre. Do not miss out on this one, it is a good one. A great home to live in and enjoy or investment.

**Bevan Bruse** 08 8431 8181

**Theon Bruse** 08 8431 8181

Scale in metres.Indicativeonly. Dimensions are approximate. All information contained herein is gathered from sources we believe to be reliable. However we cannot guarantee its accuracy and interested persons sholud rely on their own enquiries