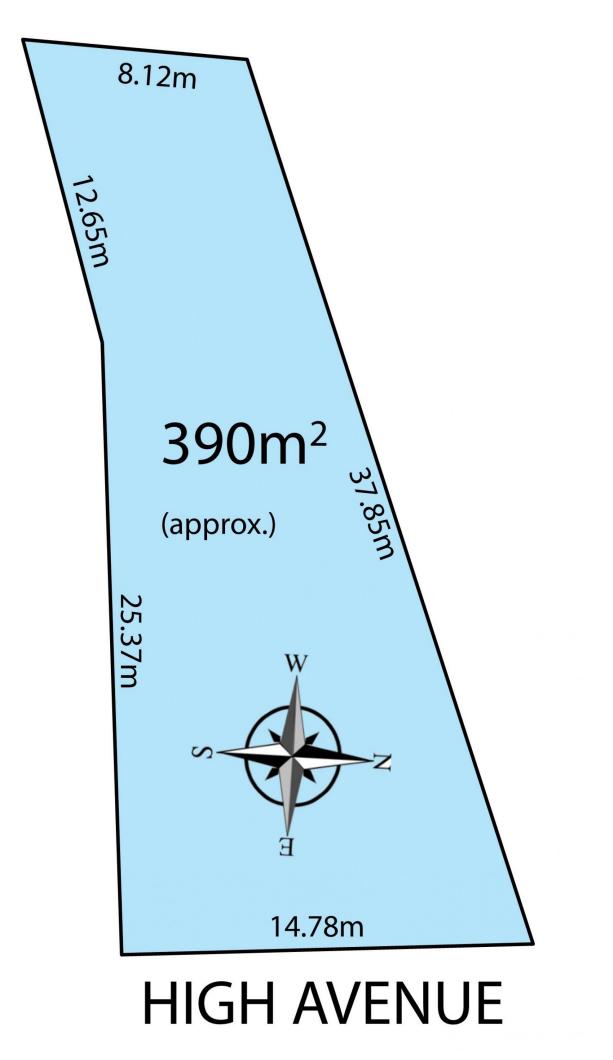

## 3 🛤 2 🚰 1 🚘

View

| Price     | : \$ 465,000 |
|-----------|--------------|
| Land Size | : 390 sam    |

: 390 sam

: https://www.bruse.com.au/sale/sa/north-nort h-east-suburbs/clearview/residential/house/ 5916368

**Bevan Bruse** 08 8431 8181

**Theon Bruse** 08 8431 8181

Scale in metres.Indicativeonly. Dimensions are approximate. All information contained herein is gathered from sources we believe to be reliable. However we cannot guarantee its accuracy and interested persons sholud rely on their own enquiries