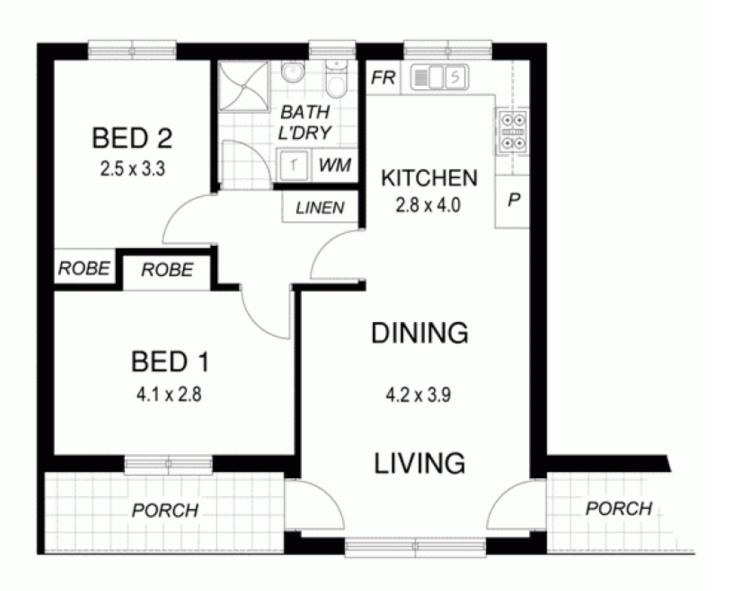

7/4 Collyer Court Linden Park SA

\*\* OPEN INSPECTION TBC \*\*

A marvelous location surrounded by established gardens and trees in a quiet cul-de-sac.

This unit offers open plan living, dining, kitchen with timber floors, stainless steel appliances, Bosch dishwasher and split system reverse cycle air conditioning.

## Other features are:

- > Modern kitchen with plenty of bench and cupboard space
- > Two good sized bedrooms both with built in robes
- > Generous bathroom with small bath and laundry facilities

2 📭 1 🖺 1 🗬