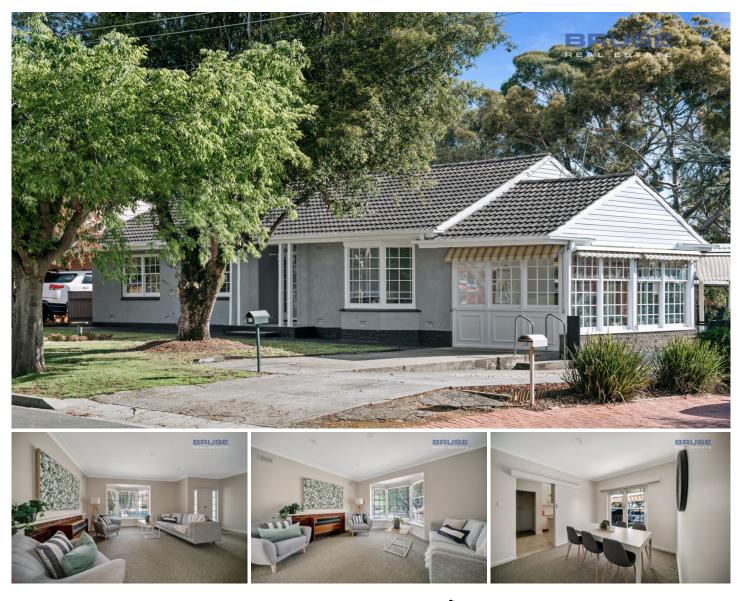

## 11 Kentucky Avenue Panorama SA

A GREAT HOME TO ENJOY A WONDERFUL LIFE IN, ADJACENT TO A PARK AT THE REAR OF THE HOME AND IN A QUIET CUL DE SAC STREET. THIS IS A BRILLIANT OPPORTUNITY FOR ANY BUYER SEEKING TO PURCHASE A HOME IN THIS MARVELLOUS LOCATION.

The home is positioned on a good size allotment of land 840M2 (APPROX.) AND COULD BE SUBDIVIDED SUBJECT TO COUNCIL CONSENT.

This home has a generous living area to the front of the residence and also has a separate dining area adjacent to the kitchen with direct access also to the stunning north facing sunroom of the home which opens out to an outdoor living area to the rear of the home.

## 4 🎮 1 🚔 4 🚘

| Pr | ice | • | : | \$<br>653 | ,00 | 0 |
|----|-----|---|---|-----------|-----|---|
|    |     |   |   |           |     |   |

- Land Size : 840 sqm View : https://ww
  - : https://www.bruse.com.au/sale/sa/south-sou th-east-suburbs/panorama/residential/house /5910381