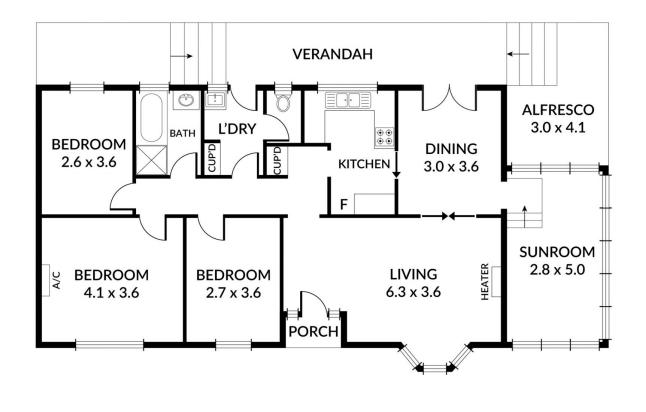

The home is positioned on a good size allotment of land 840M2 (APPROX.) AND COULD BE SUBDIVIDED SUBJECT TO COUNCIL CONSENT.

This home has a generous living area to the front of the residence and also has a separate dining area adjacent to the kitchen with direct access also to the stunning north facing sunroom of the home which opens out to an outdoor living area to the rear of the home.

Bevan Bruse 08 8431 8181

Theon Bruse 08 8431 8181

|   |   |            |                   |   |   | LIVING | 113M <sup>2</sup>    |
|---|---|------------|-------------------|---|---|--------|----------------------|
|   |   | W          |                   |   |   | VERANI | DAH 25M <sup>2</sup> |
|   | S | A          | 2                 |   |   | PORCH  | 1M <sup>2</sup>      |
|   |   | <b>V</b> E | $\mathcal{T}^{z}$ |   |   | ALFRES | CO 12M <sup>2</sup>  |
|   |   | ΎΕ         |                   |   |   | SHED   | 30M <sup>2</sup>     |
| 0 | 1 | 2          | 3                 | 4 | 5 | TOTAL  | 181M <sup>2</sup>    |