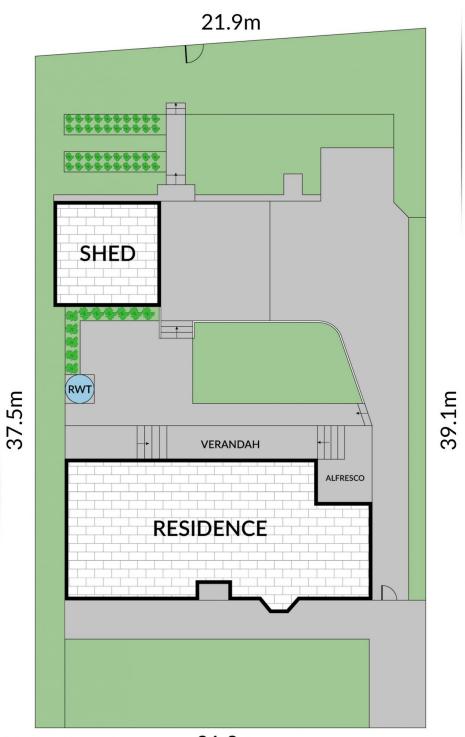

21.8m

## KENTUCKY AVENUE

Scale in metres.Indicativeonly. Dimensions are approximate. All information contained herein is gathered from sources we believe to be reliable. However we cannot guarantee its accuracy and interested persons sholud rely on their own enquiries