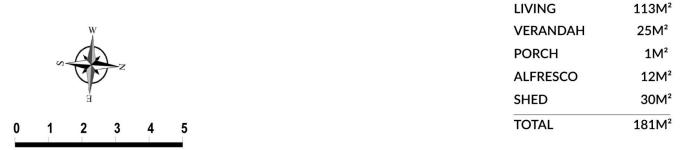

Land Size: 840 sqm

View: https://www.bruse.com.au/sale/sa/south-sou th-east-suburbs/panorama/residential/land/5

910380

Bevan Bruse 08 8431 8181

Theon Bruse 08 8431 8181

Scale in metres.Indicativeonly. Dimensions are approximate. All information contained herein is gathered from sources we believe to be reliable. However we cannot guarantee its accuracy and interested persons sholud rely on their own enquiries