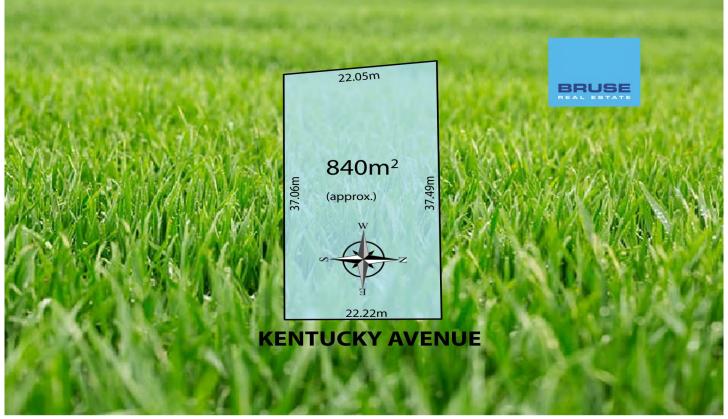

Land Size: 840 sqm

View: https://www.bruse.com.au/sale/sa/south-sou th-east-suburbs/panorama/residential/land/5

910380

Bevan Bruse 08 8431 8181

Theon Bruse 08 8431 8181

Scale in metres.Indicativeonly. Dimensions are approximate. All information contained herein is gathered from sources we believe to be reliable. However we cannot guarantee its accuracy and interested persons sholud rely on their own enquiries

## **KENTUCKY AVENUE**

Scale in metres.Indicativeonly. Dimensions are approximate. All information contained herein is gathered from sources we believe to be reliable. However we cannot guarantee its accuracy and interested persons sholud rely on their own enquiries