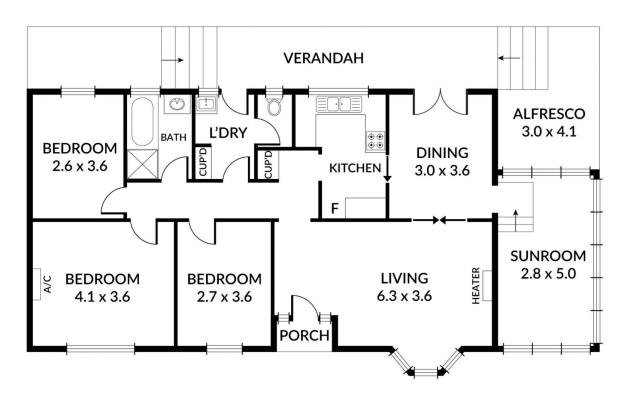

A brilliant opportunity, a totally renovated and restored home to move in and live on 840m2 (approx.) of land. 2 living areas, 3 bedrooms, double garage, double carport.

A GREAT HOME TO ENJOY A WONDERFUL LIFE IN, ADJACENT TO A PARK AT THE REAR OF THE HOME

Land Size: 840 sqm

View: https://www.bruse.com.au/sale/sa/south-sou th-east-suburbs/panorama/residential/land/5

910380

Bevan Bruse 08 8431 8181

Theon Bruse 08 8431 8181

Scale in metres.Indicativeonly. Dimensions are approximate. All information contained herein is gathered from sources we believe to be reliable. However we cannot guarantee its accuracy and interested persons sholud rely on their own enquiries