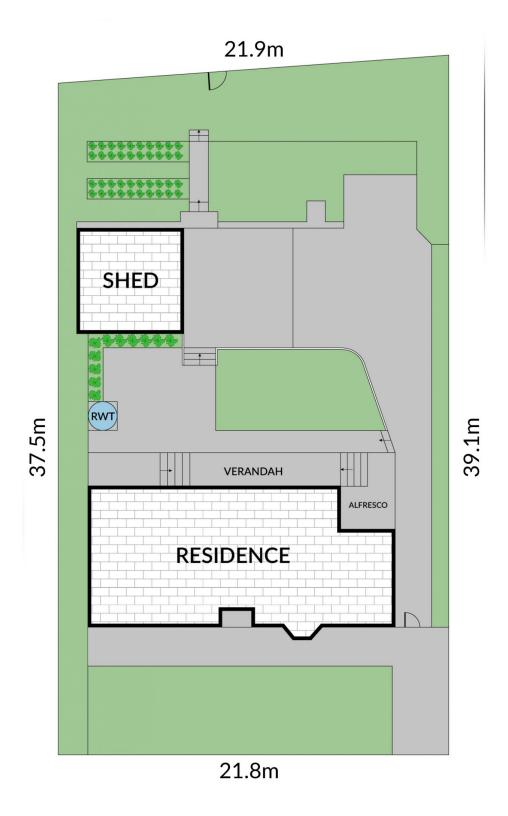

Land Size: 840 sqm

View: https://www.bruse.com.au/sale/sa/south-sou th-east-suburbs/panorama/residential/land/5

910380

Bevan Bruse 08 8431 8181

Theon Bruse 08 8431 8181

Scale in metres.Indicativeonly. Dimensions are approximate. All information contained herein is gathered from sources we believe to be reliable. However we cannot guarantee its accuracy and interested persons sholud rely on their own enquiries

## **KENTUCKY AVENUE**

Scale in metres.Indicativeonly. Dimensions are approximate. All information contained herein is gathered from sources we believe to be reliable. However we cannot guarantee its accuracy and interested persons sholud rely on their own enquiries