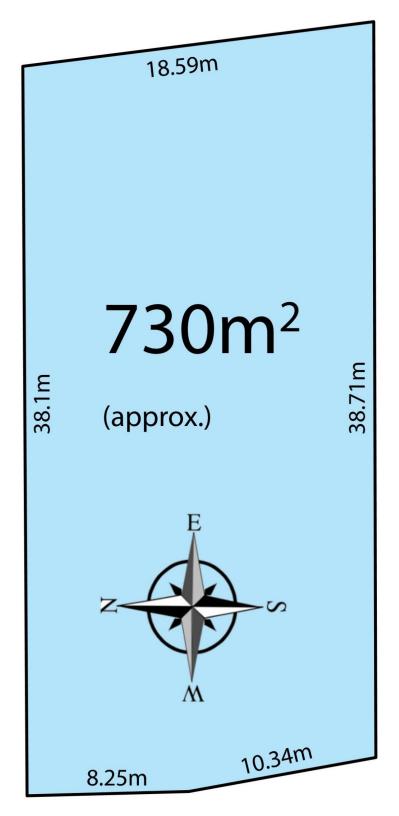

This home has an entrance hallway that leads to a

3 📭 1 🔓 2 🗬

**Price** : \$ 482,500 **Land Size** : 730 sgm

View: https://www.bruse.com.au/sale/sa/north-nort

h-east-suburbs/ridgehaven/residential/hous

e/5892612