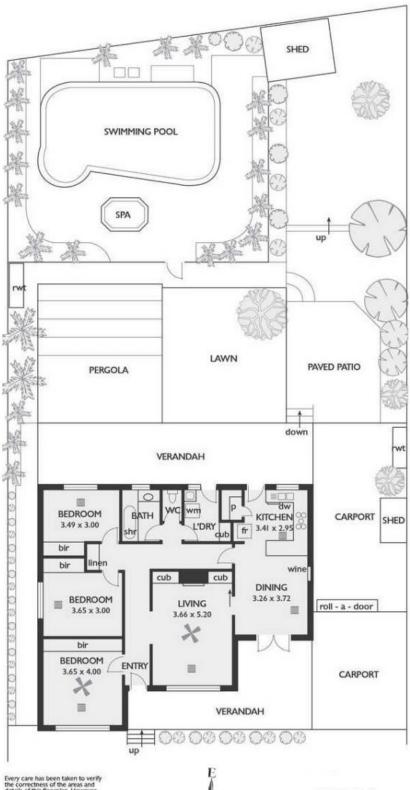

This home has an entrance hallway that leads to a

3 📭 1 🔓 2 🗬

**Price** : \$ 482,500 **Land Size** : 730 sgm

View: https://www.bruse.com.au/sale/sa/north-nort

h-east-suburbs/ridgehaven/residential/hous

e/5892612

Bevan Bruse 08 8431 8181

Theon Bruse 08 8431 8181

Every care has been taken to verify the correctness of the areas and details of this floorplan. However the plan is not a surveyed plan and the dimensions given are estimates only. No warranty or representation is given or made as to the correctness of the information supplied and neither the owners nor the agents can accept responsibility for errors or omissions.

LIVING II5m<sup>2</sup> PERGOLA 36m<sup>2</sup> CARPORT 59m<sup>2</sup> VERANDAHS 54m<sup>2</sup> TOTAL 264m<sup>2</sup>

**BLACKWOOD COURT**