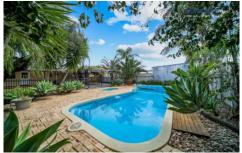

THE INGROUND POOL OF THE HOME IS A SPECTACULAR AREA WITH SPA BATH AND SURROUND BY AN ATTRACTIVE GARDEN SETTING.

The large pergola and verandahs of the home are just something unique and offers the opportunity for ENTERTAINING ON A GRAND SCALE OR A GREAT AREA FOR CHILDREN TO PLAY UNDERCOVER.