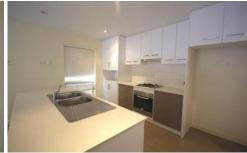

## 1/140 Rose Terrace Wayville SA

- \*\* OPEN INSPECTIONS WEDNESDAY 14TH OCTOBER 5.00-5.15PM \*\*
- > Fully tiled open plan kitchen, dining and family room
- > Stainless steel appliances including dishwasher
- > Additional living room upstairs
- > 3 good size bedrooms upstairs, all with built in wardrobes
- > 4th bedroom or study downstairs
- > Main bedroom with ensuite bathroom
- > Main bathroom is large in size and comprises full bath and separate shower
- > 3rd w/c downstairs off the spacious laundry with an abundance of cupboard space
- > Low maintenance paved courtyard at rear of the home
- > Double lock up garage plus additional secure off street car park
- > Ducted reverse cycle air conditioning