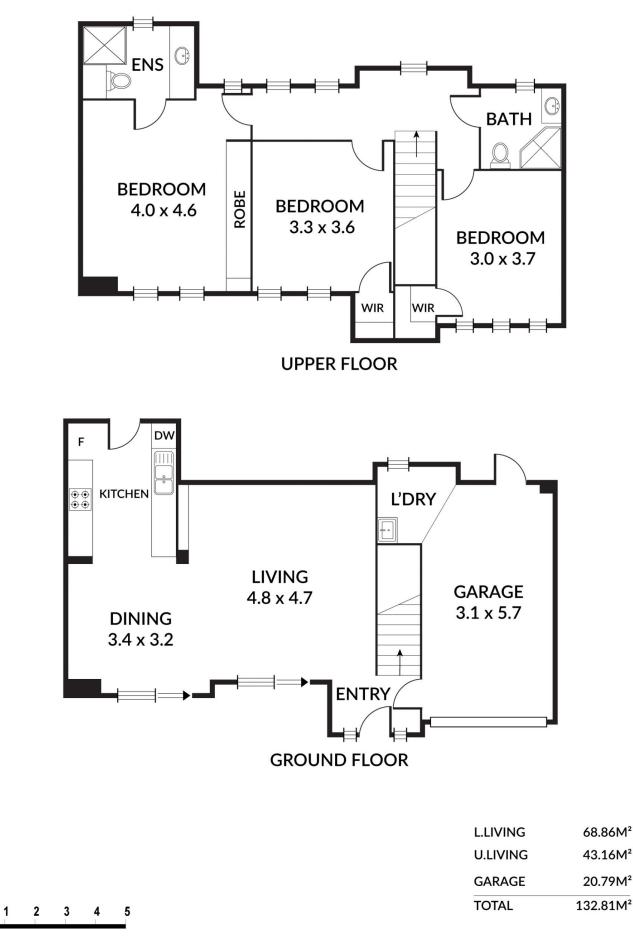

This trendy townhouse has recently been repainted throughout with brand new quality carpets in the upstairs living areas. Just move in and enjoy!

This home features an open plan living downstairs, kitchen with stainless steel appliances, gas cooking and dishwasher. The living area is very generous in size and great for family living and entertaining. All the 3 bedrooms are very spacious, bedroom 2 and 3 include a walk in robe and the main bedroom with ensuite bathroom and large

View : https://www.bruse.com.au/lease/sa/eastern-subur bs/college-park/residential/townhouse/5891278

Property Management 08 8431 8485

Scale in metres.Indicativeonly. Dimensions are approximate. All information contained herein is gathered from sources we believe to be reliable. However we cannot guarantee its accuracy and interested persons sholud rely on their own enquiries