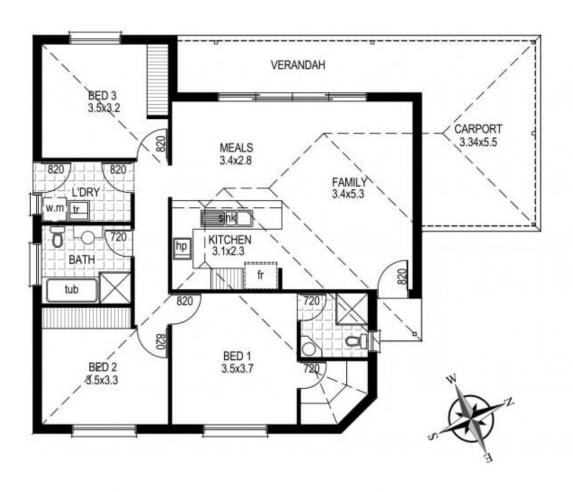

This home is perfect for entertaining and family living.

Main bedroom suite with walk in robe and ensuite

3 📭 2 🖺 2 🖨

**Price**: \$451,000

**View :** https://www.bruse.com.au/sale/sa/south-south-e ast-suburbs/edwardstown/residential/house/5887