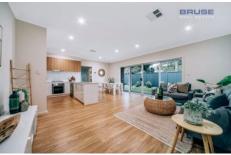

ATTRACTIVE GARDEN SETTING AND A GREAT LAWN AREA FOR CHILDREN TO PLAY. ACROSS THE ROAD IS A PLAYGROUND AS WELL. FANTASTIC!

Light and bright open plan living and dining rooms. Generous kitchen complete with solid stone benchtops, quality appliances and lots of storage.

This home is perfect for entertaining and family living.

Main bedroom suite with walk in robe and ensuite

3 📭 2 🖺 2 🖨

**Price**: \$451,000

**View :** https://www.bruse.com.au/sale/sa/south-south-e ast-suburbs/edwardstown/residential/house/5887