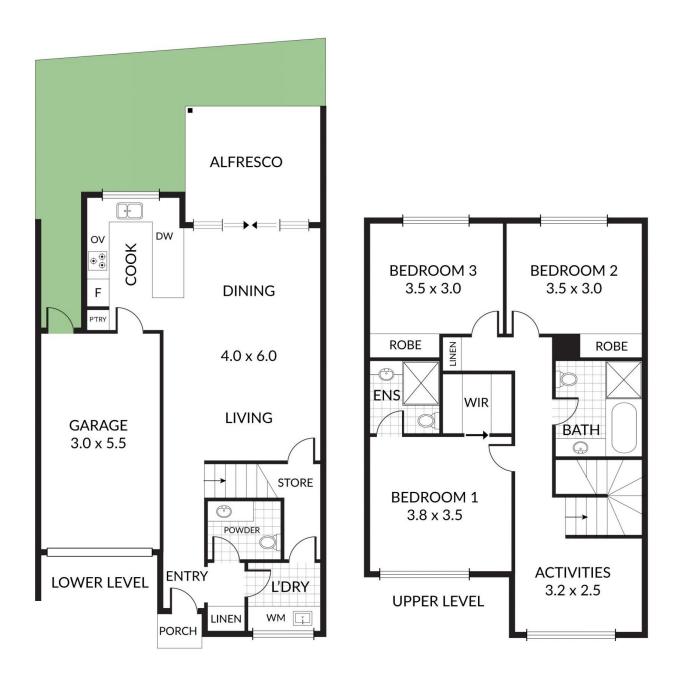

## **RESIDENCE 6C**

| AREAS              | $M^2$ |
|--------------------|-------|
| MAIN LIVING        | 52.3  |
| <b>UPPER FLOOR</b> | 76.2  |
| GARAGE             | 19.2  |
| PORTICO            | 1     |
| ALFRESCO           | 11    |
| TOTAL              | 159.7 |

0 1 2 3 4

Scale in metres.Indicativeonly. Dimensions are approximate. All information contained herein is gathered from sources we believe to be reliable. However we cannot guarantee its accuracy and interested persons sholud rely on their own enquiries