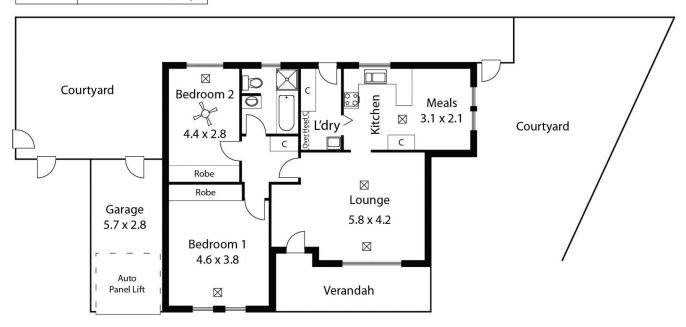

**Price**: \$515,000

View: https://www.bruse.com.au/sale/sa/eastern-subur bs/beaumont/residential/unit/5880594

**Theon Bruse** 08 8431 8181

**Bevan Bruse** 08 8431 8181

| Living:   | 84.35 sqm  |
|-----------|------------|
| Verandah: | 11.36 sqm  |
| Carport:  | 15.96 sqm  |
| Total:    | 111.67 sqm |