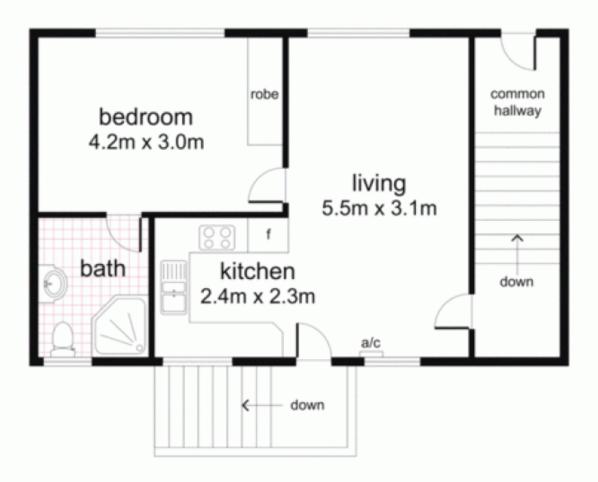

## 6/47 Cator Street Glenside SA

\*\*OPEN INSPECTION SCHEDULED WEDNESDAY 30TH SEPTEMBER 12.55-1.10PM \*\*

This modern and spacious unit is located upstairs at the end of a small group of 6 units on a beautiful tree lined street.