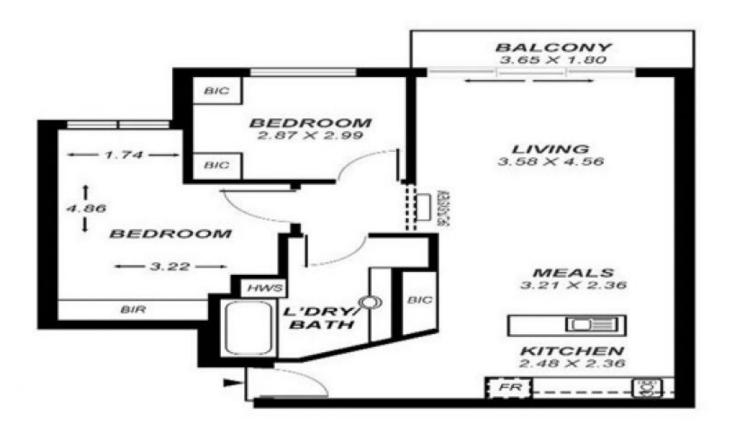

## 13/14 Charlick Circuit Adelaide SA

Fantastic city lifestyle in the heart of the East End..

Securely tucked away in the highly sought after East End Precinct of Adelaide, this furnished apartment boasts a wonderful cosmopolitan lifestyle or an excellent low maintenance investment opportunity with rewarding returns. Lease out long term or take advantage of the option to lease on a short term basis through companies such as Airbnb or Stayz.

2 🕒 1 📛 1 🗬

**Price**: \$410,000

View: https://www.bruse.com.au/sale/sa/adelaide/adela

ide/residential/apartment/5846447

**Toby Shipway 8413 8181** 