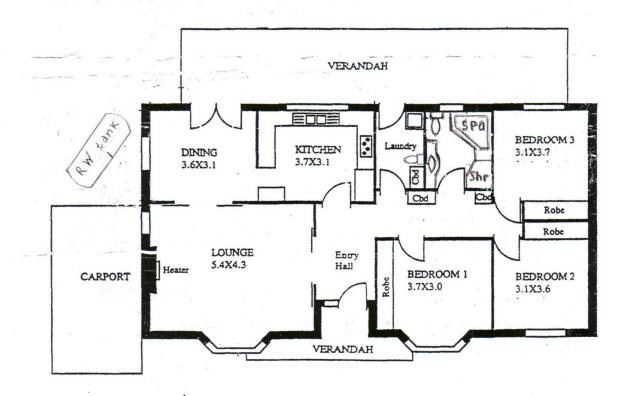

SA

\*\* OPEN INSPECTIONS TBC\*\*

This home is located in the well renowned suburb of Stonyfell, and is adjacent to Wattle Park.

Stonyfell is located in the Eastern foothills, close to excellent shopping facilities, convenient public transport and desirable schooling, both public and private.

Other features are:

- Kitchen with stainless steel appliances including dishwasher, gas cooktop, and plenty of bench and cupboard space.

- Dining area with double doors leading to the outdoor undercover entertaining area

- Light filled living area to the front of the home, overlooking

3 🎮 1 🚔 1 🛱

View : https://www.bruse.com.au/lease/sa/eastern-subur bs/stonyfell/residential/house/5810800



Property Management 08 8431 8485

https://www.bruse.com.au Just another WordPress site



FLOOR PLAN