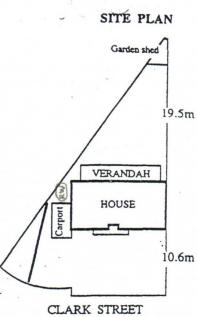

reet Stonyfell SA

\*\* OPEN INSPECTIONS TBC\*\*

This home is located in the well renowned suburb of Stonyfell, and is adjacent to Wattle Park.

Stonyfell is located in the Eastern foothills, close to excellent shopping facilities, convenient public transport and desirable schooling, both public and private.

Other features are:

- Kitchen with stainless steel appliances including dishwasher, gas cooktop, and plenty of bench and cupboard space.

- Dining area with double doors leading to the outdoor undercover entertaining area

- Light filled living area to the front of the home, overlooking

3 🎮 1 🚔 1 🛱

View : https://www.bruse.com.au/lease/sa/eastern-subur bs/stonyfell/residential/house/5810800



Property Management 08 8431 8485

https://www.bruse.com.au Just another WordPress site



FLOOR PLAN