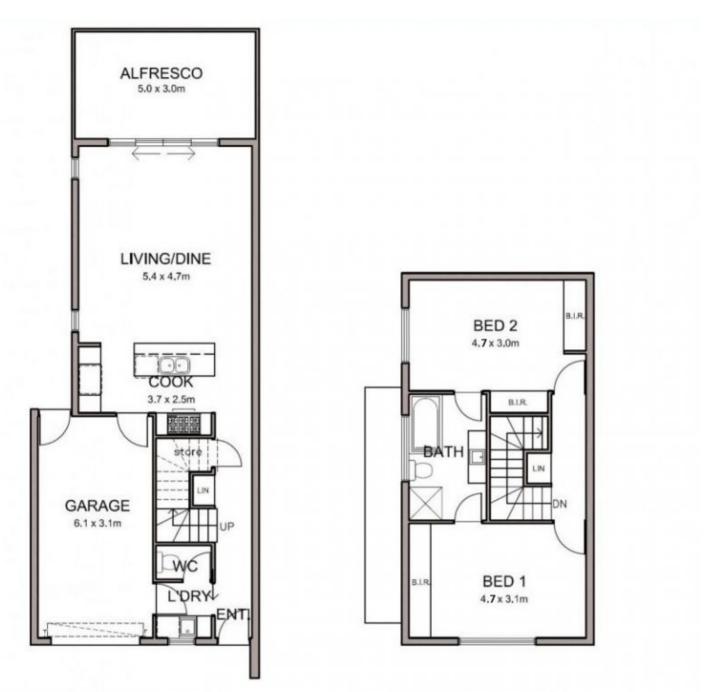

## GROUND FLOOR PLAN

## UPPER FLOOR PLAN

AREAS (sqm)

|       | GROUND<br>MAIN LIVING | UPPER<br>MAIN LIVING | GARAGE | PORTICO | ALFRESCO | TOTAL  |
|-------|-----------------------|----------------------|--------|---------|----------|--------|
| DWG 6 | 54.00                 | 47.00                | 21.50  | 0.00    | 15.00    | 138.30 |