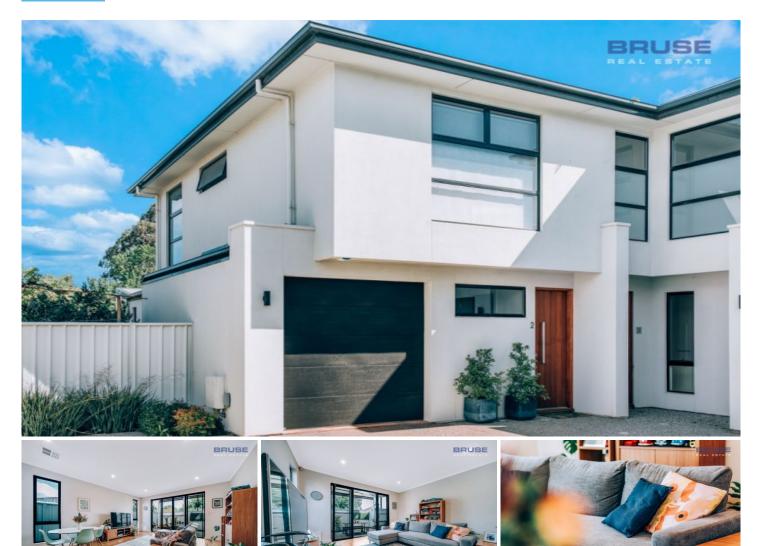

## 2/72 Hectorville Road Hectorville SA

## 2 HUGE MAIN BEDROOMS!

This is a great design. Usually one bedroom is big and the other is smaller. In this home they are both king size rooms. Use one as another living room.

ON TREND DESIGN TO IMPRESS YOU EVERYTIME YOU ARRIVE HOME.

From the warming engineered timber floors to the crisp modern lines, the décor in this home is pure bliss.

VERY SPACIOUS OPEN PLAN LIVING AND MEALS ROOM.

Large enough to accommodate big size furniture and not feel over crowded. This space flows out to the outdoor under cover alfresco entertaining area and attracts lots of natural light. 2 🎮 1 🚔 1 🛱

**Price :** \$ 427,500

View : https://www.bruse.com.au/sale/sa/eastern-subur bs/hectorville/residential/house/5810733

Theon Bruse 08 8431 8181

Bevan Bruse 08 8431 8181