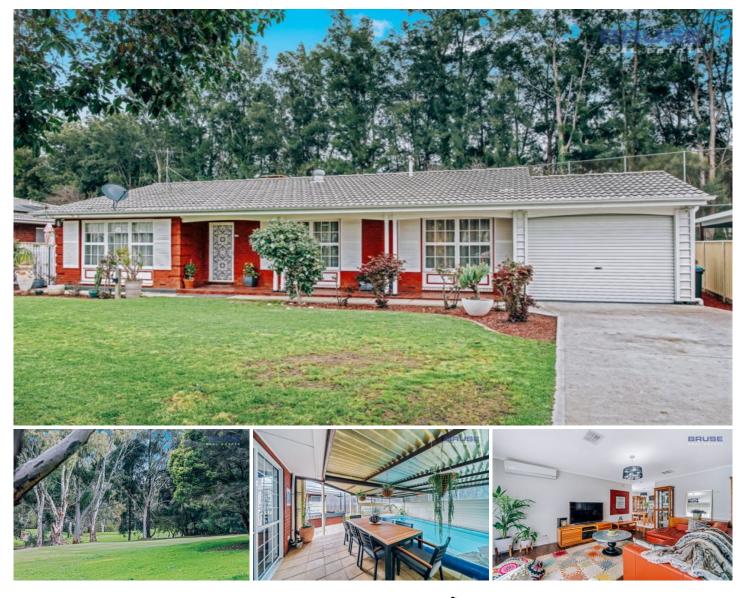

## 11 Vincent Court Campbelltown SA

This home is absolutely delightful. It has a warm and friendly feeling about it. Come along for a look and you'll see what I mean.

Self-contained unit/studio with kitchenette and bathroom. A great area for quests or extended family.

Thanks to the extra wide allotment of land the house attracts an abundance of natural light.

## WHAT A LOCATION?

Set on a quiet no through street and backing onto the Campbelltown Golf Course greens. Only a short walk to lovely Lochiel Park and Felixstow Reserve and Playground. Close to the ARC Community Centre.

EAST MARDEN PRIMARY SCHOOL ZONE.

4 🛤 2 🏪 2 🚘

| Price | : \$ 650,500 |
|-------|--------------|
|       | 000          |

View :

Land Size : 600 sqm

: https://www.bruse.com.au/sale/sa/north-nort h-east-suburbs/campbelltown/residential/ho use/5782084