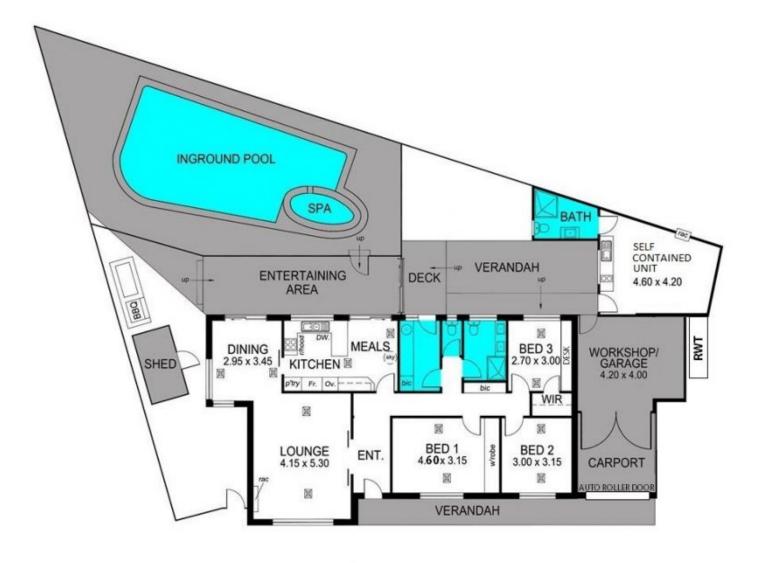

## 11 Vincent Court Campbelltown SA

This home is absolutely delightful. It has a warm and friendly feeling about it. Come along for a look and you'll see what I mean.

Self-contained unit/studio with kitchenette and bathroom. A great area for quests or extended family.

Theon Bruse 08 8431 8181

Bevan Bruse 08 8431 8181

This drawing is for illustration purposes only. All measurements are approximate only and information intended to be relied upon should be independently verified.