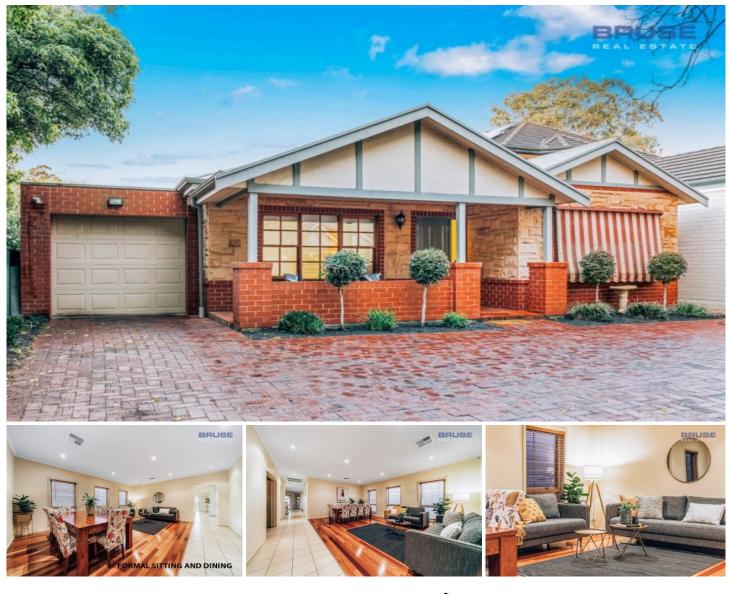

## 56 Northumberland Street Tusmore SA

A marvelous lifestyle family home.

This is an amazing home ideally setup for family lifestyle for many buyers who would seek to acquire a home of generous proportions and an enormous amount of living accommodation, extra bedroom accommodation and even having a BED AND BREAKFAST area or a GRANNY FLAT to the rear of the property makes this an extremely rare find.

The home also includes an excellent inground pool and is on a portion of land 865m2 (approx.)  $13.72m \times 63.04m$  in a wonderful established garden setting.

This home will suit the FAMILY BUYER seeking to live in this wonderful location in Tusmore. Close to all of the good schools of Adelaide, excellent shopping, transport, parks

| 4 🍋 | 3 |  | 3 | 8 |
|-----|---|--|---|---|
|-----|---|--|---|---|

| Price | : \$ 1,425,000 |
|-------|----------------|
|       | ~~-            |

- Land Size : 865 sqm View : https://ww
  - : https://www.bruse.com.au/sale/sa/eastern-s
    - uburbs/tusmore/residential/house/5778771