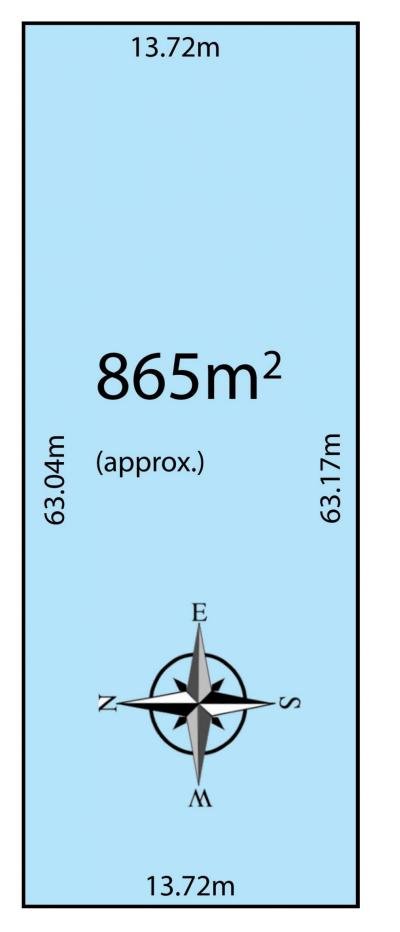

The home also includes an excellent inground pool and is on a portion of land 865m2 (approx.)  $13.72m \times 63.04m$  in a wonderful established garden setting.

This home will suit the FAMILY BUYER seeking to live in this wonderful location in Tusmore. Close to all of the good schools of Adelaide, excellent shopping, transport, parks

| 4 🍋 | 3 |  | 3 | 8 |
|-----|---|--|---|---|
|-----|---|--|---|---|

| Price | : \$ 1,425,000 |
|-------|----------------|
|       | ~~-            |

- Land Size : 865 sqm View : https://ww
  - : https://www.bruse.com.au/sale/sa/eastern-s
    - uburbs/tusmore/residential/house/5778771