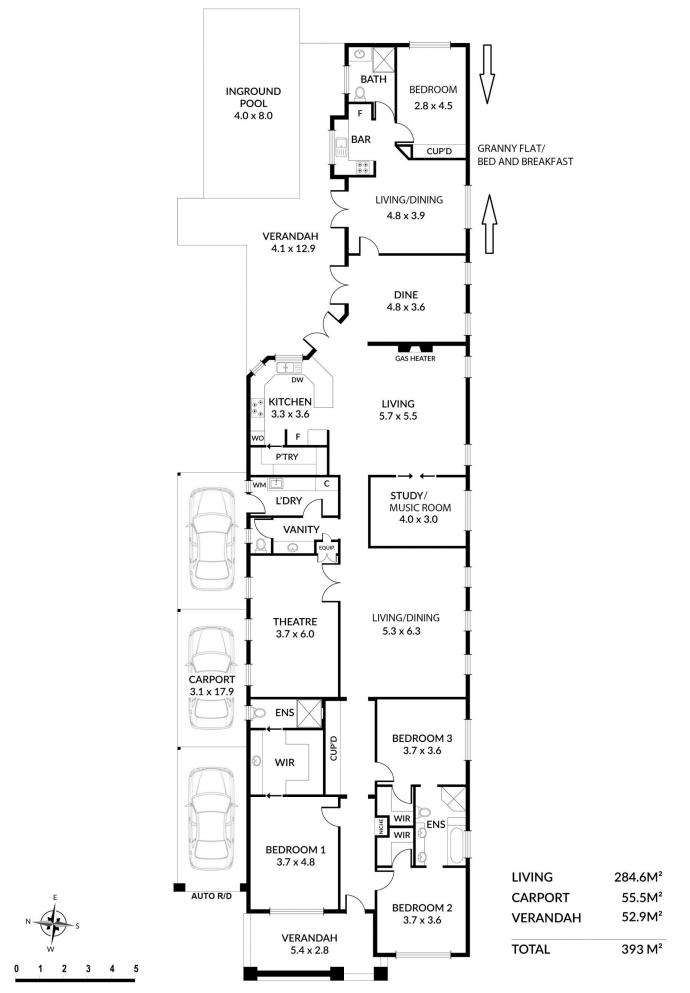

## 56 Northumberland Street Tusmore SA

A marvelous lifestyle family home.

This is an amazing home ideally setup for family lifestyle for many buyers who would seek to acquire a home of generous proportions and an enormous amount of living accommodation, extra bedroom accommodation and even having a BED AND BREAKFAST area or a GRANNY FLAT to the rear of the property makes this an extremely rare find.

The home also includes an excellent inground pool and is on a portion of land 865m2 (approx.)  $13.72m \times 63.04m$  in a wonderful established garden setting.

This home will suit the FAMILY BUYER seeking to live in this wonderful location in Tusmore. Close to all of the good schools of Adelaide, excellent shopping, transport, parks