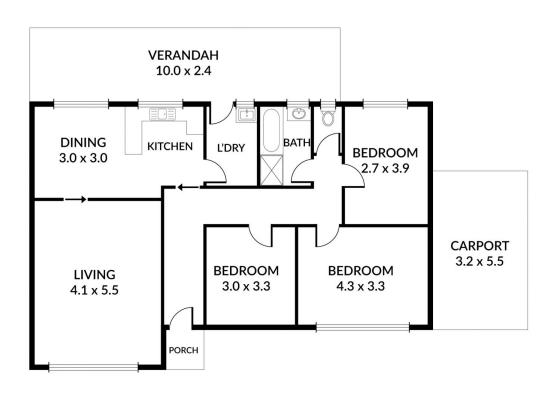

SHED

| LIVING   | 100M <sup>2</sup>  |
|----------|--------------------|
| CARPORT  | 17.6M <sup>2</sup> |
| VERANDAH | 24M²               |
| SHED     | 6.2M <sup>2</sup>  |
| TOTAL    | 147.8M²            |

Scale in metres.Indicativeonly. Dimensions are approximate. All information contained herein is gathered from sources we believe to be reliable. However we cannot guarantee its accuracy and interested persons sholud rely on their own enquiries