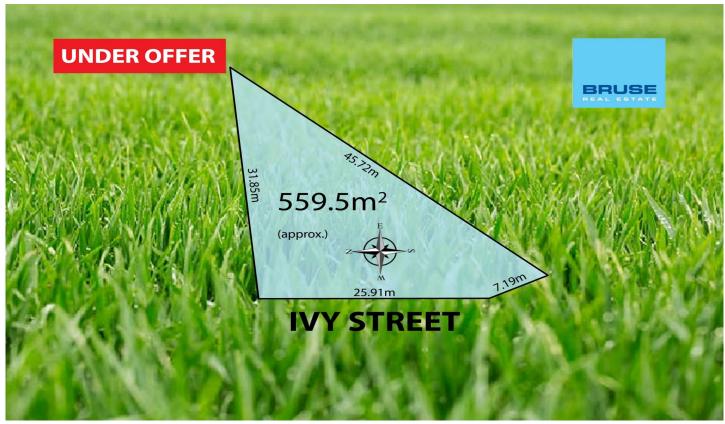

## 6/ Ivy Street Hampstead Gardens SA

Irregular 559.5m2 (approx.) with 1 frontage of 33.1m.

This home has been lived in for many years by the one owner and the home is now vacant and in a poor shape where you can do a restoration, renovation very quickly to the home and move in and live.

Scale in metres.Indicativeonly. Dimensions are approximate. All information contained herein is gathered from sources we believe to be reliable. However we cannot guarantee its accuracy and interested persons sholud rely on their own enquiries