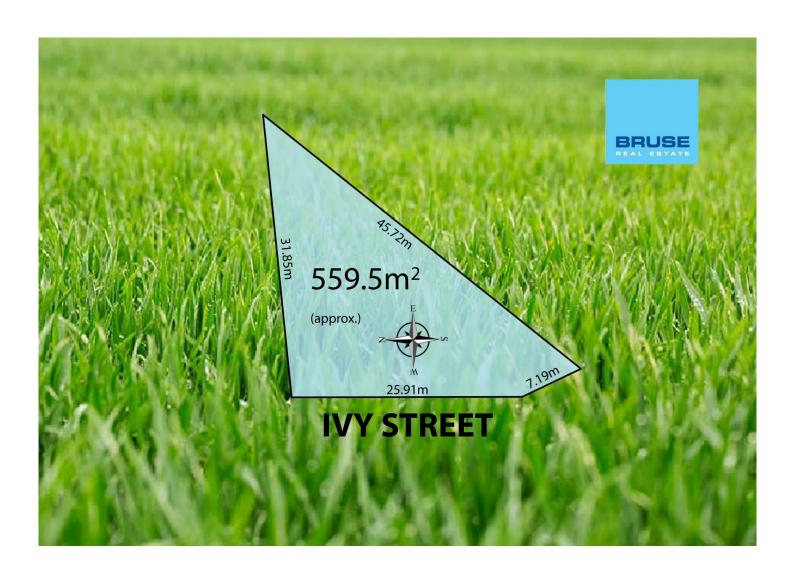

## 6/ Ivy Street Hampstead Gardens SA

Irregular 559.5m2 (approx.) with 1 frontage of 33.1m.

This home has been lived in for many years by the one owner and the home is now vacant and in a poor shape where you can do a restoration, renovation very quickly to the home and move in and live.

**Price** : \$ 377,000 **Land Size** : 559 sqm

**View**: https://www.bruse.com.au/sale/sa/north-nort

h-east-suburbs/hampstead-gardens/residen

tial/land/5770217

Bevan Bruse 08 8431 8181

Theon Bruse 08 8431 8181