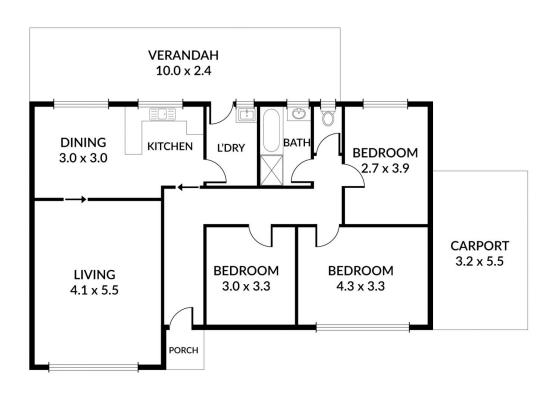

SHED

| LIVING   | 100M <sup>2</sup>  |
|----------|--------------------|
| CARPORT  | 17.6M <sup>2</sup> |
| VERANDAH | 24M²               |
| SHED     | 6.2M <sup>2</sup>  |
| TOTAL    | 147.8M²            |