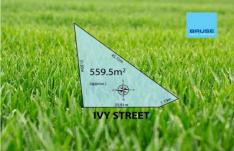

## 6 Ivy Street Hampstead Gardens SA

Irregular 559.5m2 (approx.) with 1 frontage of 33.1m.

This home has been lived in for many years by the one owner and the home is now vacant and in a poor shape where you can do a restoration, renovation very quickly to the home and move in and live.

3 📭 1 🖺 1 🖨

**Price** : \$ 377,000 **Land Size** : 559 sqm

View : https://www.bruse.com.au/sale/sa/north-nort

h-east-suburbs/hampstead-gardens/residen

tial/house/5770216

Bevan Bruse 08 8431 8181

Theon Bruse 08 8431 8181