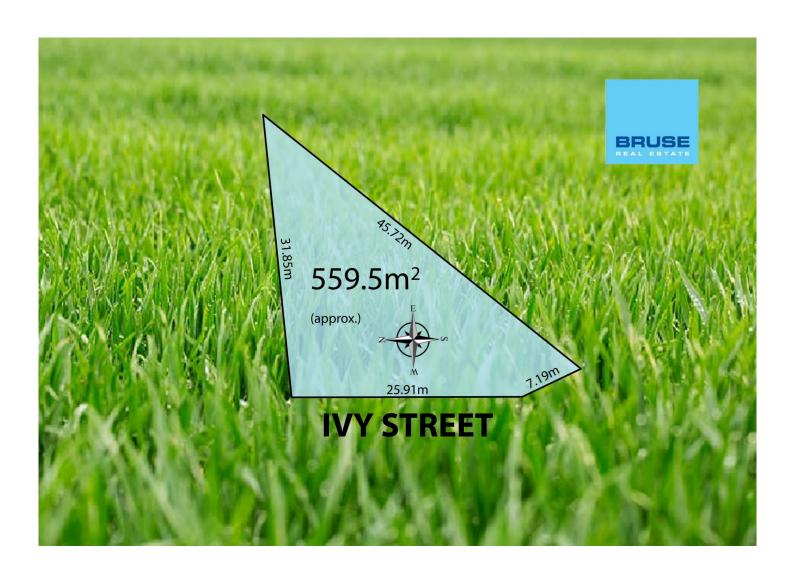

## 6 Ivy Street Hampstead Gardens SA

Irregular 559.5m2 (approx.) with 1 frontage of 33.1m.

This home has been lived in for many years by the one owner and the home is now vacant and in a poor shape where you can do a restoration, renovation very quickly to the home and move in and live.