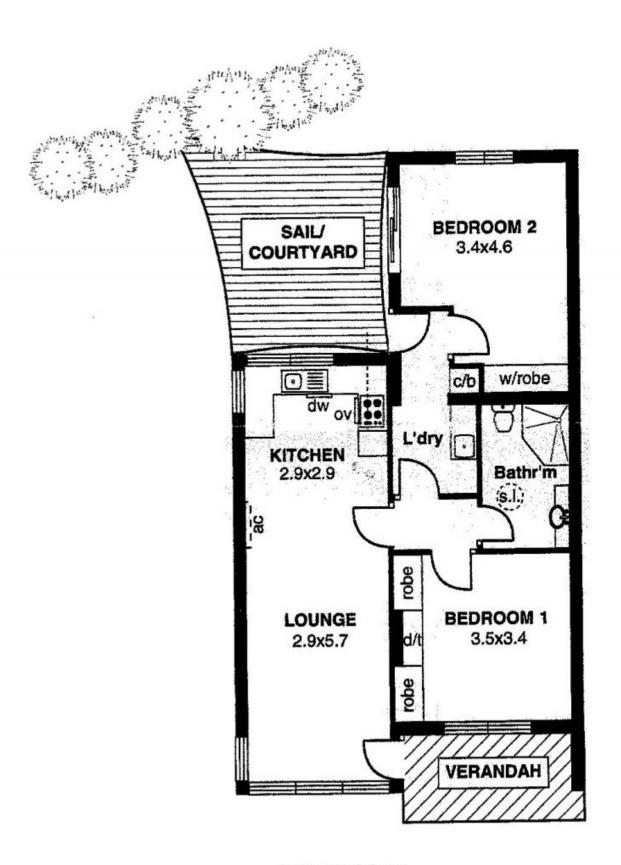

## 5/24 Ashbrook Avenue Payneham SA

QUIETLY LOCATED HOME UNIT, WALK DOWN THROUGH THE GARDEN AREAS TO THE UNIT. THE UNIT IS SETUP FOR AN AMAZING LIFESTYLE WITH A LARGE SITTING ROOM AND DINING AREA AND FURTHER THROUGH TO THE KITCHEN AREA WITH AMPLE CUPBOARD AND BENCH SPACE. THE HOME HAS 2 GOOD SIZE BEDROOMS BOTH WITH A GARDEN OUTLOOK. THE HOME HAS ALSO AN EXCELLENT BATHROOM FACILITY AND A SEPARATE LAUNDRY AREA.

Brilliant outdoor living area surrounded by established gardens.

The home unit also includes a carpark space in the carport area which is very conveniently located to the unit.

2 😕 1 📛 1 🖨

**Price:** \$360,000

## **Estimated Area**

| 77.4 |
|------|
| 6.7  |
|      |

Total 84.1sq.m.