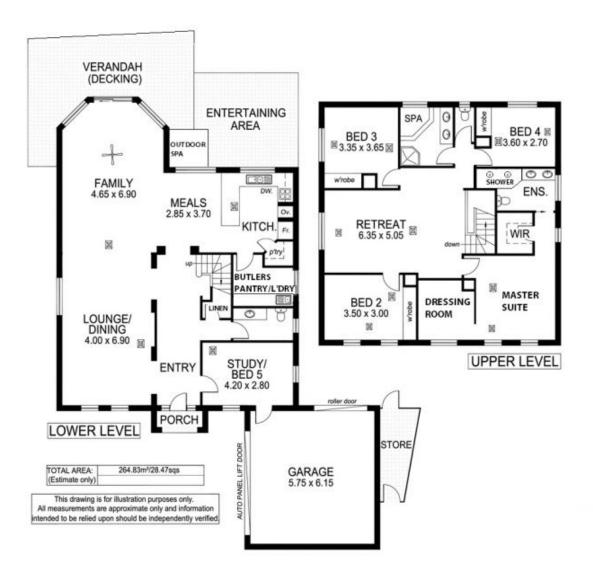

## 3 Blue Spruce Court Aberfoyle Park SA

THE OPPORTUNITY IS HERE FOR ANY BUYER SEEKING TO PURCHASE A HOME WHERE THEY CAN MOVE IN AND LIVE AND ENJOY AN EXTREMELY WONDERFUL LIFESTYLE. THE HOME HAS BEEN AMAZINGLY DECORATED TO A VERY HIGH END. THE QUALITY OF FIXTURES AND FITTINGS TOGETHER WITH FLARE AND DESIGN AND THE FLOOR PLAN IS JUST AMAZING.

The home offers accommodation that family buyers always desire. Large open plan living and dining, everyday meals area, stunning designer style kitchen with ample cupboard and bench space also adjacent to a generous laundry/butler's style pantry. The opportunity to have a study room/office room or 5th bedroom with direct access from the entrance hallway of the home is always a bonus for family living or for buyers who may work from home.

5 📭 3 🔓 2 🗬

**Price** : \$ 657,000 **Land Size** : 756 sqm

View : https://www.bruse.com.au/sale/sa/south-sou

th-east-suburbs/aberfoyle-park/residential/h

ouse/5742402

Bevan Bruse 08 8431 8181

Theon Bruse 08 8431 8181