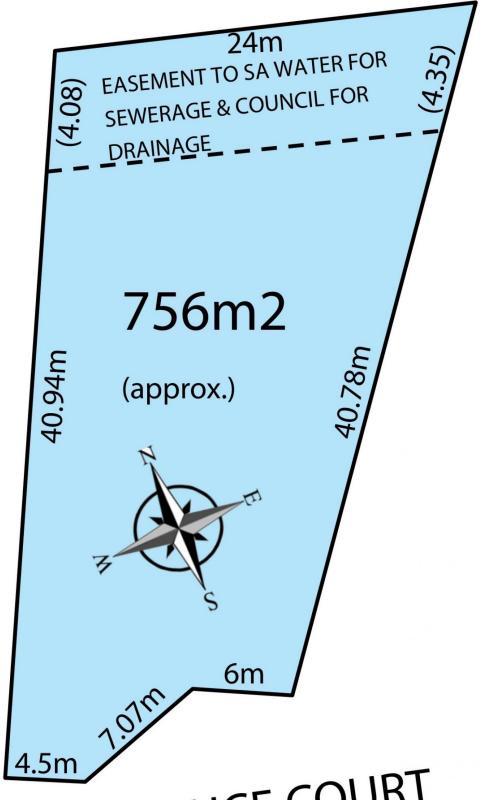

5 📭 3 🔓 2 🗬

**Price** : \$ 657,000 **Land Size** : 756 sqm

View : https://www.bruse.com.au/sale/sa/south-sou

th-east-suburbs/aberfoyle-park/residential/h

ouse/5742402

Bevan Bruse 08 8431 8181

Theon Bruse 08 8431 8181