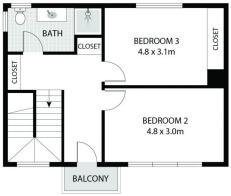

## UPPER FLOOR

 Ground Floor:
 110.06m²

 Upper Floor:
 53.33m²

 Garage:
 39.03m²

 Porch:
 2.89m²

 Balcony:
 2.41m²

 Total:
 207.72m²

GROUND FLOOR