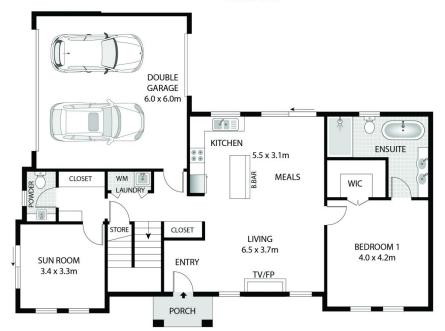

Do not miss the opportunity to inspect this amazing Torrens Title home.

This residence includes an exceptionally large main bedroom on the lower level and includes a large walk in robe and a very large ensuite facility with bath.

The home also has a centrally located kitchen, dining, living room and this area is the hub of the home and ideally suits

3 🕮 2 🚝 2 🚍

**Price** : \$ 937,500 **Land Size** : 348 sqm

View: https://www.bruse.com.au/sale/sa/eastern-s uburbs/glenside/residential/house/5728491

## UPPER FLOOR

 Ground Floor:
 110.06m²

 Upper Floor:
 53.33m²

 Garage:
 39.03m²

 Porch:
 2.89m²

 Balcony:
 2.41m²

 Total:
 207.72m²

GROUND FLOOR