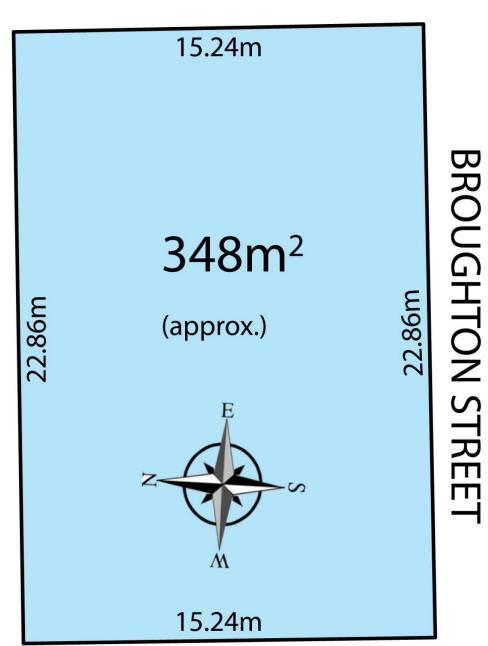

The home also has a centrally located kitchen, dining, living room and this area is the hub of the home and ideally suits

3 🕮 2 🚝 2 🚍

**Price** : \$ 937,500 **Land Size** : 348 sqm

View: https://www.bruse.com.au/sale/sa/eastern-s uburbs/glenside/residential/house/5728491

L'ESTRANGE STREET