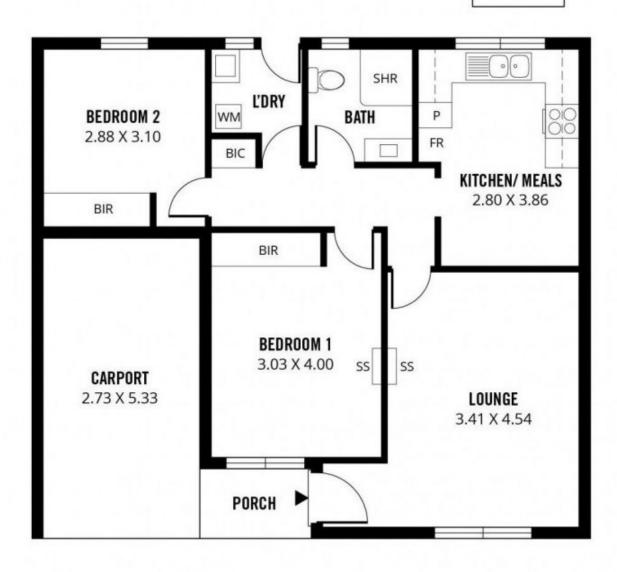

## 5/10 East Parade Kingswood SA

This brilliant home unit is ideally located close to parks, shopping, and transport. This price range is very sought after for living in or investment, it is up to you.

The home unit is very well presented with a generous living area to the front of the home and further through to the kitchen and dining area, this area is a good size room with an upgraded kitchen which offers excellent cupboard and bench space. The bathroom of the home has been upgraded and serves the two very good size bedrooms to the residence.

The home also includes a laundry area. The rear yard which is excellent in size and is an ideal opportunity to have an area where you can entertain. The home unit also has an undercover carport attached to the home which is ideal for buyers from all walks of life.