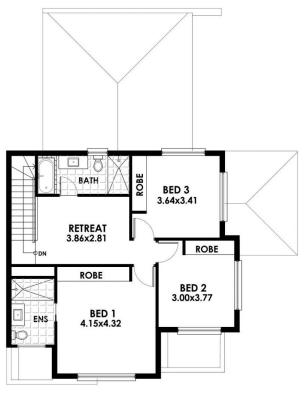

## 1/6D FISHER STREET

| AREAS                                                       | m <sup>2</sup>                                     |           |
|-------------------------------------------------------------|----------------------------------------------------|-----------|
| LOWER LIVING<br>UPPER LIVING<br>GARAGE<br>ALFRESCO<br>PORCH | 83.00<br>79.60<br>37.40<br>13.00<br>1.00<br>214.00 |           |
|                                                             |                                                    | TOTAL     |
|                                                             |                                                    | SITE AREA |

**GROUND FLOOR PLAN** 

SCALE 1:100 @ A3

FIRST FLOOR PLAN SCALE 1:100 @ A3