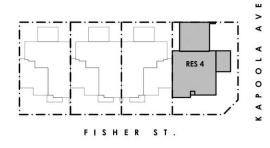

## 1/6D FISHER STREET

| AREAS                                                       | m <sup>2</sup>                                     |           |
|-------------------------------------------------------------|----------------------------------------------------|-----------|
| LOWER LIVING<br>UPPER LIVING<br>GARAGE<br>ALFRESCO<br>PORCH | 83.00<br>79.60<br>37.40<br>13.00<br>1.00<br>214.00 |           |
|                                                             |                                                    | TOTAL     |
|                                                             |                                                    | SITE AREA |