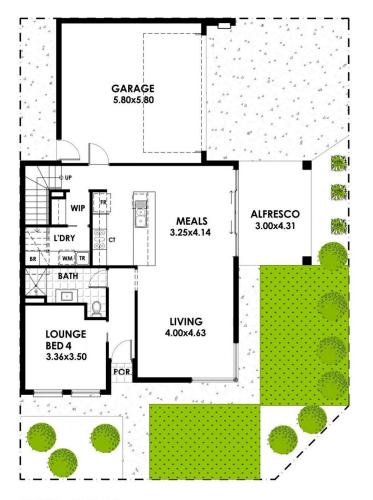

## 1/6D FISHER STREET

| AREAS                                                       | m <sup>2</sup>                                     |           |
|-------------------------------------------------------------|----------------------------------------------------|-----------|
| LOWER LIVING<br>UPPER LIVING<br>GARAGE<br>ALFRESCO<br>PORCH | 83.00<br>79.60<br>37.40<br>13.00<br>1.00<br>214.00 |           |
|                                                             |                                                    | TOTAL     |
|                                                             |                                                    | SITE AREA |

**GROUND FLOOR PLAN** 

SCALE 1:100 @ A3

FIRST FLOOR PLAN SCALE 1:100 @ A3