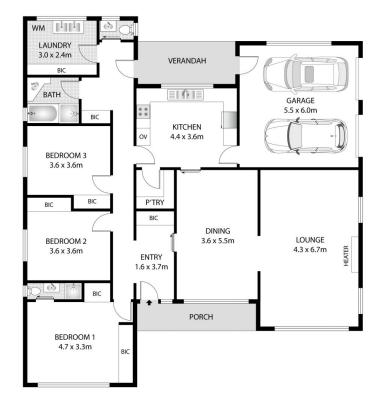

The home itself is set up as 3 good size bedrooms, excellent large living, separate dining area, excellent

**Price** : \$ 464,000 **Land Size** : 610 sqm

**View**: https://www.bruse.com.au/sale/sa/north-nort