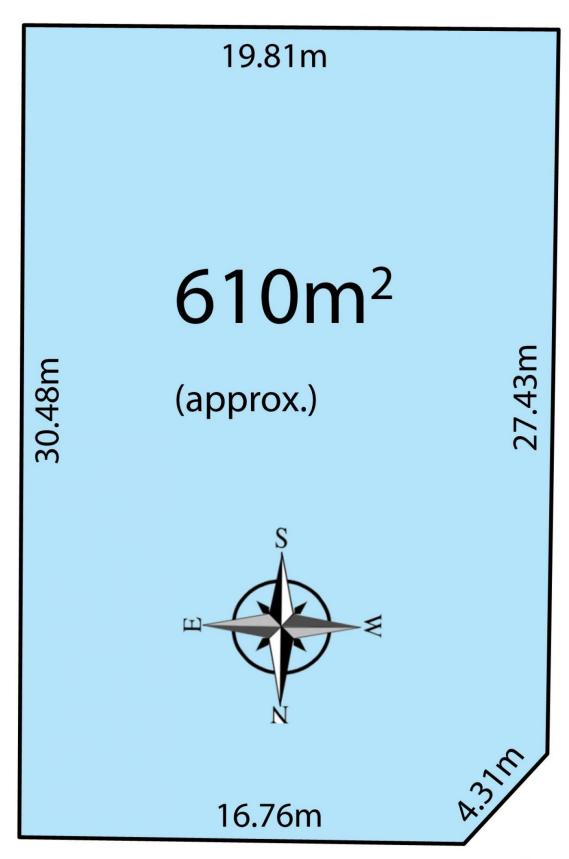

The home itself is set up as 3 good size bedrooms, excellent large living, separate dining area, excellent

**Price** : \$ 464,000 **Land Size** : 610 sqm

**View**: https://www.bruse.com.au/sale/sa/north-nort

## **GEARY PLACE**