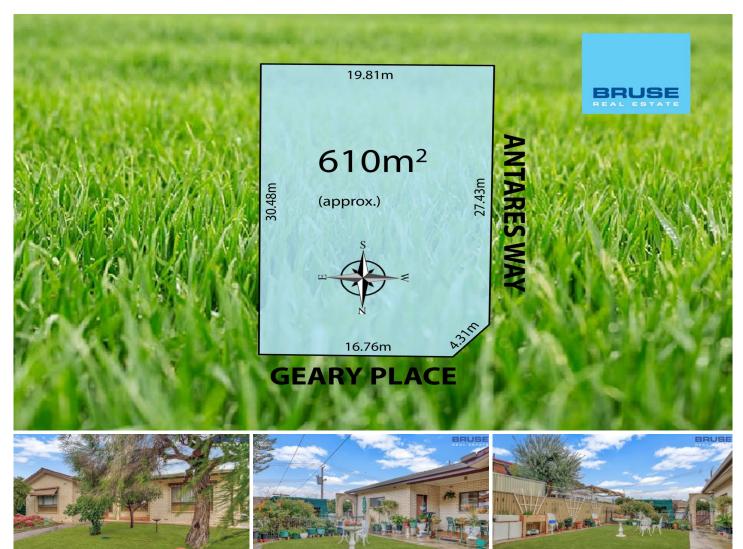

## 1/ Geary Place (corner Of Antares Way) Athelstone SA

A brilliant opportunity to acquire a home in a marvellous location close to all conveniences and certainly in a great spot in Geary Place. A great place to live. This corner allotment will suit many buyers who may have later use for the land. It really is a great opportunity to buy a family home that you can live in or rent out now.

The home itself is set up as 3 good size bedrooms, excellent large living, separate dining area, excellent

**Price** : \$ 464,000 **Land Size** : 610 sqm

**View**: https://www.bruse.com.au/sale/sa/north-nort

## **GEARY PLACE**