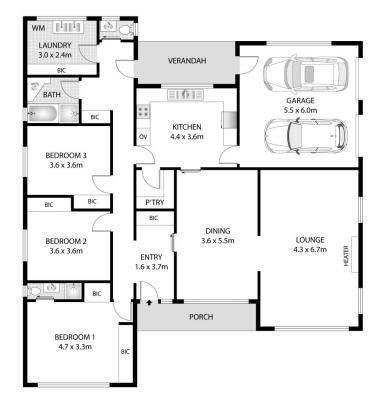

The home itself is set up as 3 good size bedrooms, excellent large living, separate dining area, excellent

3 🗀 2 🔓 2 😭

**Price** : \$ 464,000 **Land Size** : 610 sqm

View : https://www.bruse.com.au/sale/sa/north-nort