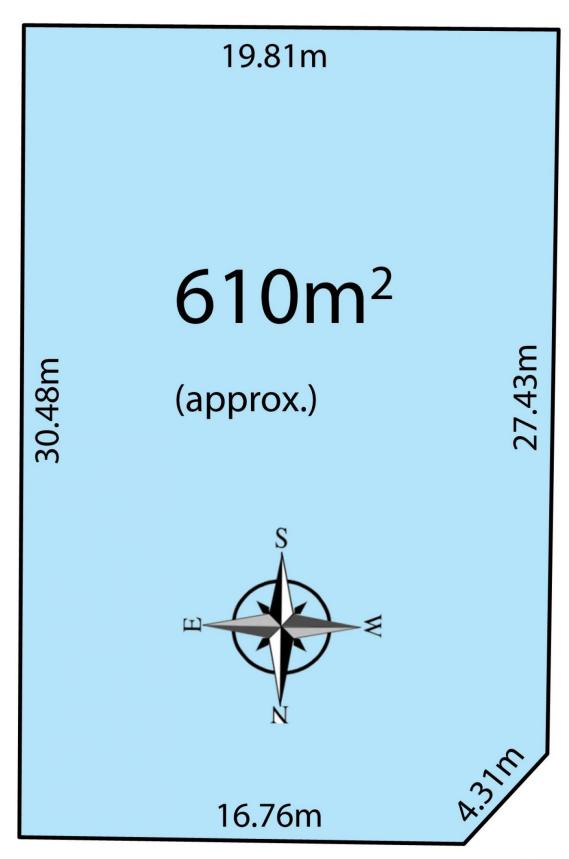

The home itself is set up as 3 good size bedrooms, excellent large living, separate dining area, excellent

3 🗀 2 🔓 2 😭

**Price** : \$ 464,000 **Land Size** : 610 sqm

View : https://www.bruse.com.au/sale/sa/north-nort

## **GEARY PLACE**