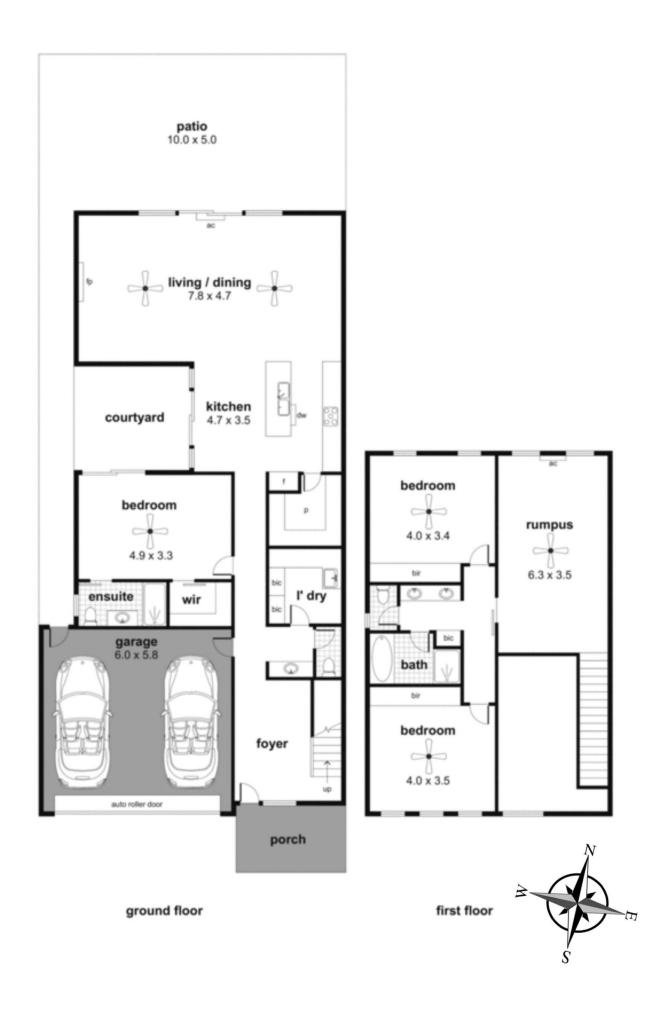

## 9 Treloar Court Campbelltown SA

What an awesome home!

WALK OUT YOUR FRONT DOOR TO THE BEAUTIFUL OPEN GREEN SPACES AND NATURAL WALKING TRAILS OF THE SURROUNDINGS OF LOCHIEL PARK AND THE RIVER TORRENS. IT IS AMAZING THAT YOU COULD LIVE IN SUCH A TRANQUIL ENVIRONMENT AND BE SO CLOSE TO THE CITY.

Lochiel Park development is all about sustainable living with 7.5 star energy ratings and housing designs to make the most of natural light and energy efficiency.

SEPARATE TORRENS TITLE HOUSE.

THE HOME ITSELF IS FANTASTIC AND VERY GENEROUS IN SIZE.

3 🔄 2 🔓 2 😭

**Price**: \$675,000

**View**: https://www.bruse.com.au/sale/sa/north-north-ea st-suburbs/campbelltown/residential/house/5705

318

Theon Bruse 08 8431 8181

Bevan Bruse 08 8431 8181

TRELOAR COURT