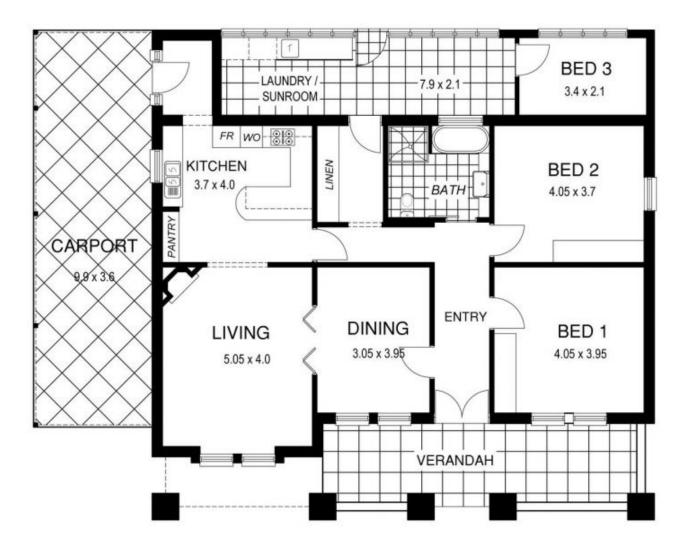

MAGILL PRIMARY SCHOOL ZONE NORWOOD MORIALTA HIGH SCHOOL ZONE

Big front yard. Low maintenance backyard.

CORNER LOCATION ON 538M2 OF LAND.

DOUBLE LENGTH CARPORT PLUS A GARAGE

3 🛤 1 🚰 3 🚘

| Price     | :\$670,000 |
|-----------|------------|
| Lond Cine |            |

- Land Size : 538 sam
  - : https://www.bruse.com.au/sale/sa/eastern-s uburbs/tranmere/residential/house/5700591

View

**Theon Bruse** 08 8431 8181

https://www.bruse.com.au Just another WordPress site