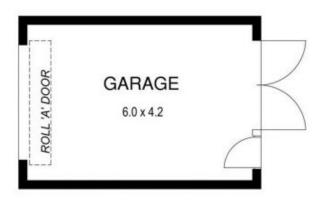

MAGILL PRIMARY SCHOOL ZONE NORWOOD MORIALTA HIGH SCHOOL ZONE

Big front yard. Low maintenance backyard.

CORNER LOCATION ON 538M2 OF LAND.

DOUBLE LENGTH CARPORT PLUS A GARAGE

3 🛤 1 🚰 3 🚘

| Price     | :\$670,000 |
|-----------|------------|
| Lond Cine |            |