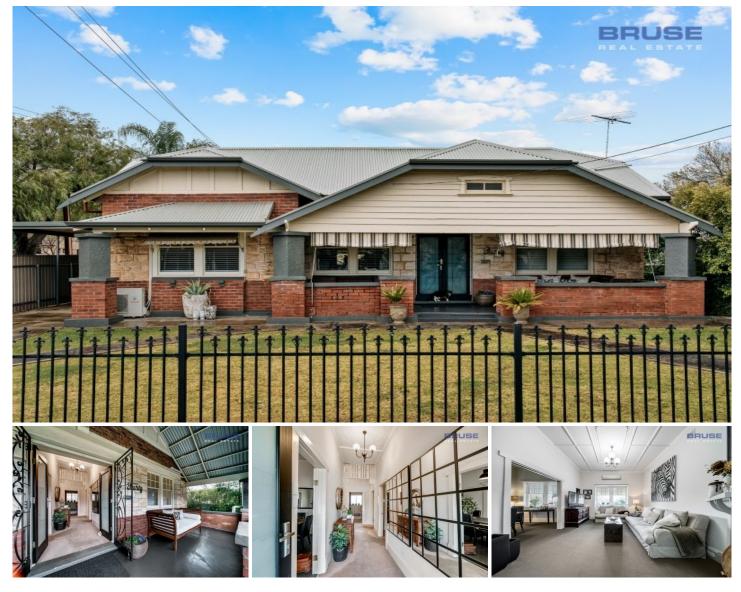

## **30 Birkinshaw Avenue Tranmere SA**

The moment you enter this home you will appreciate the charm and the warm friendly feel this house provides.

WHAT A BEAUTIFUL LOCATION TO LIVE. POETS CORNER IS WELL KNOWN FOR ITS PRESTIGIOUS CHARACTER RESIDENCES AND WIDE TREE LINED STREETS. ONLY A SHORT WALK TO "THE GUMS RESERVE".

MAGILL PRIMARY SCHOOL ZONE NORWOOD MORIALTA HIGH SCHOOL ZONE

Big front yard. Low maintenance backyard.

CORNER LOCATION ON 538M2 OF LAND.

DOUBLE LENGTH CARPORT PLUS A GARAGE

3 🛤 1 🚰 3 🚘

| Price     | :\$670,000 |
|-----------|------------|
| Lond Cine |            |

- Land Size : 538 sam
  - : https://www.bruse.com.au/sale/sa/eastern-s uburbs/tranmere/residential/house/5700591

View

**Theon Bruse** 08 8431 8181

https://www.bruse.com.au Just another WordPress site